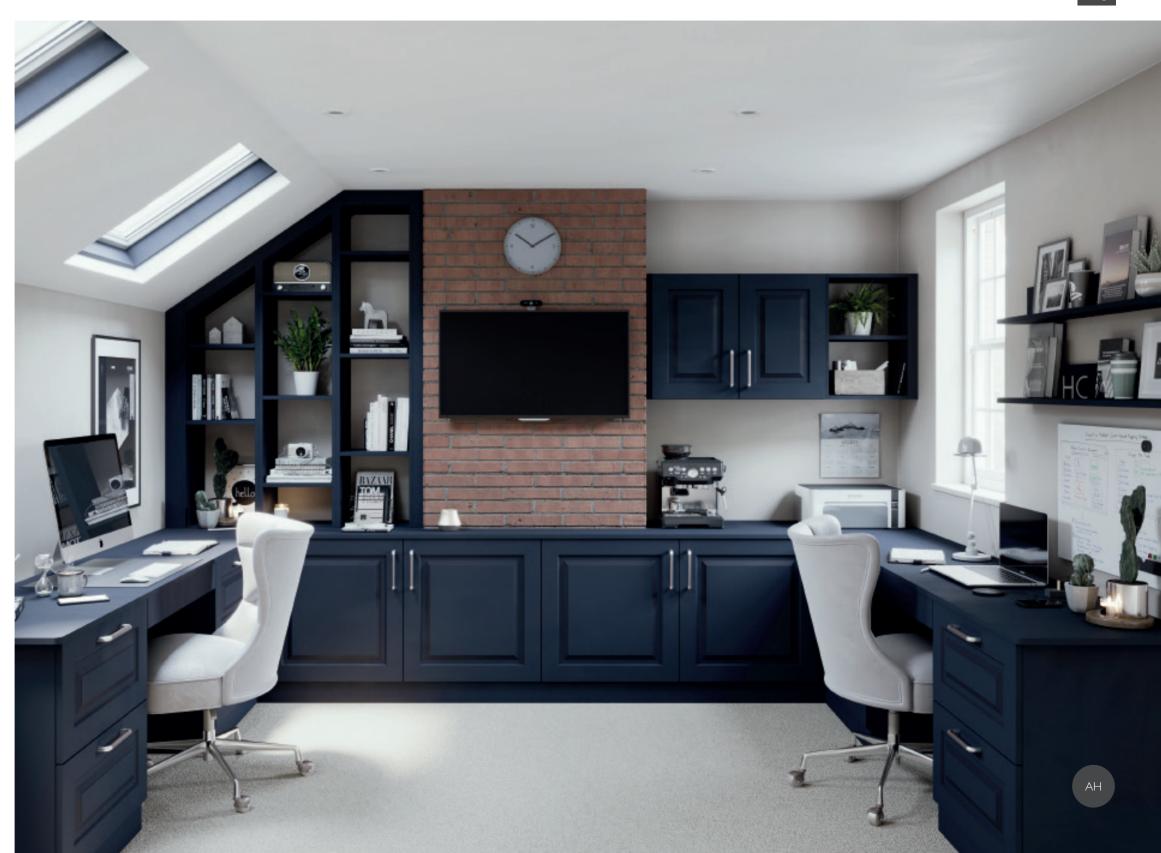

# contemporary

Clean, simple and with smooth edges with cutting edge style, you'll find it all in the AUSTERHOUSE collection. With seamless linear designs, sleek looks and clever contemporary touches that add a lovely sense of warmth and comfort to your bedroom. It's where cool meets cosy, in a choice of finishes.