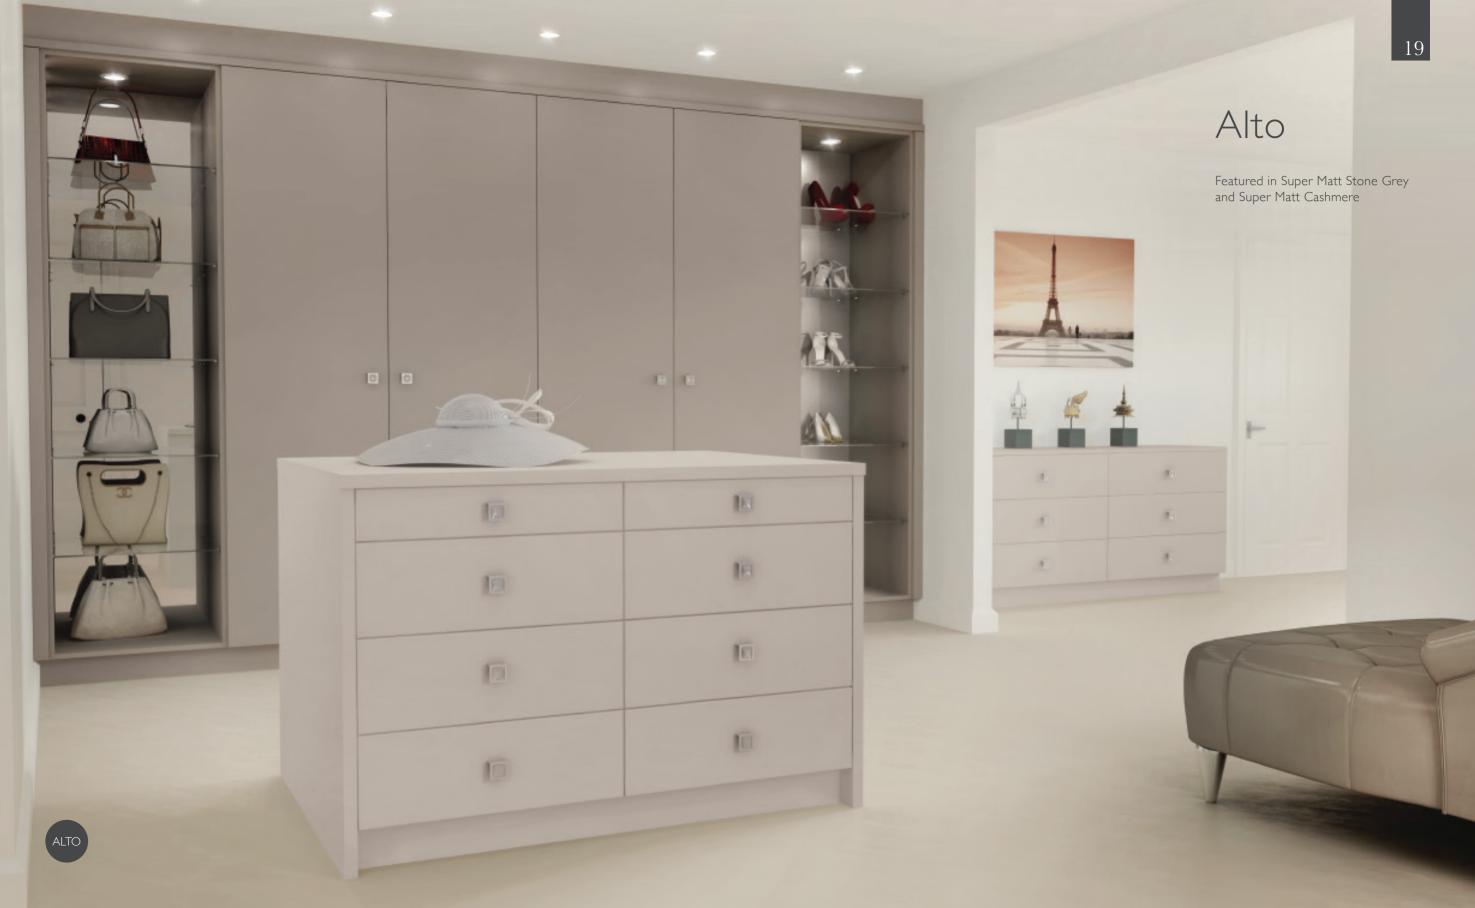

HOUSE door is made to measure, to ensure it fits your space perfectly. Whatever room you have, AUSTERHOUSE offers you more flexibility in design, allowing you to include everything you need, even in the smallest of bedroom.

Simply follow the key from the style to the finish to create your perfect combination.

STYLE AND FINISH KEY







# contemporary

Clean, simple and with smooth edges with cutting edge style, you'll find it all in the AUSTERHOUSE collection. With seamless linear designs, sleek looks and clever contemporary touches that add a lovely sense of warmth and comfort to your bedroom. It's where cool meets cosy, in a choice of finishes.







# Beja

Featured in Super Matt Dust Grey Handles: CAMDEN, D Handle





Featured in Super Matt Light Grey Handles:T BAR, Bar Handle





Featured in Super Matt Graphite







Featured in High Gloss White and High Gloss Metallic Champagne Handles:T BAR, Bar Handle









Featured in High Gloss Light Grey and High Gloss Graphite Handles:T BAR, Bar Handle







# Siblu

Featured in Lissa Oak Handles:T BAR, Bar Handle





# contemporary styles

Simply follow the key from the style to the finish to create your perfect combination.

STYLE AND FINISH KEY







# contemporary











Asha





Beja





Brunn







# classic

Comforting and warm tones help create a wonderfully relaxing bedroom.

With timeless framed designs and subtle detailing dressed in soft, welcoming shades and natural look finishes. You really can't go far wrong with such a perfect combination – unwind in your perfect traditional bedroom.



# Horn