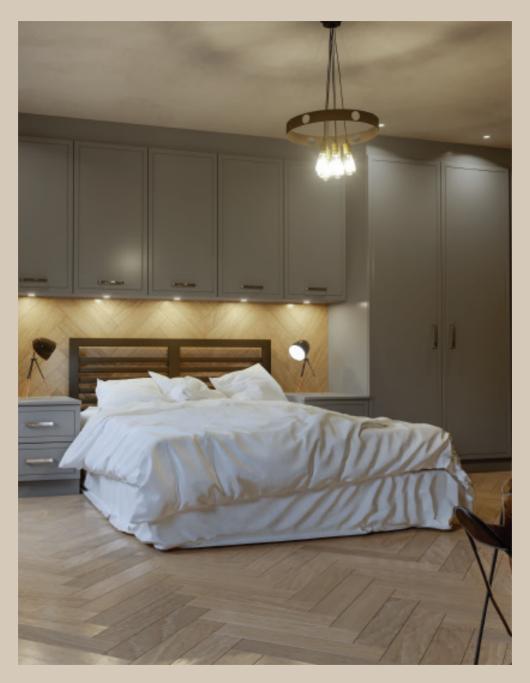

# classic

Comforting and warm tones help create a wonderfully relaxing bedroom.

With timeless framed designs and subtle detailing dressed in soft, welcoming shades and natural look finishes. You really can't go far wrong with such a perfect combination – unwind in your perfect traditional bedroom.