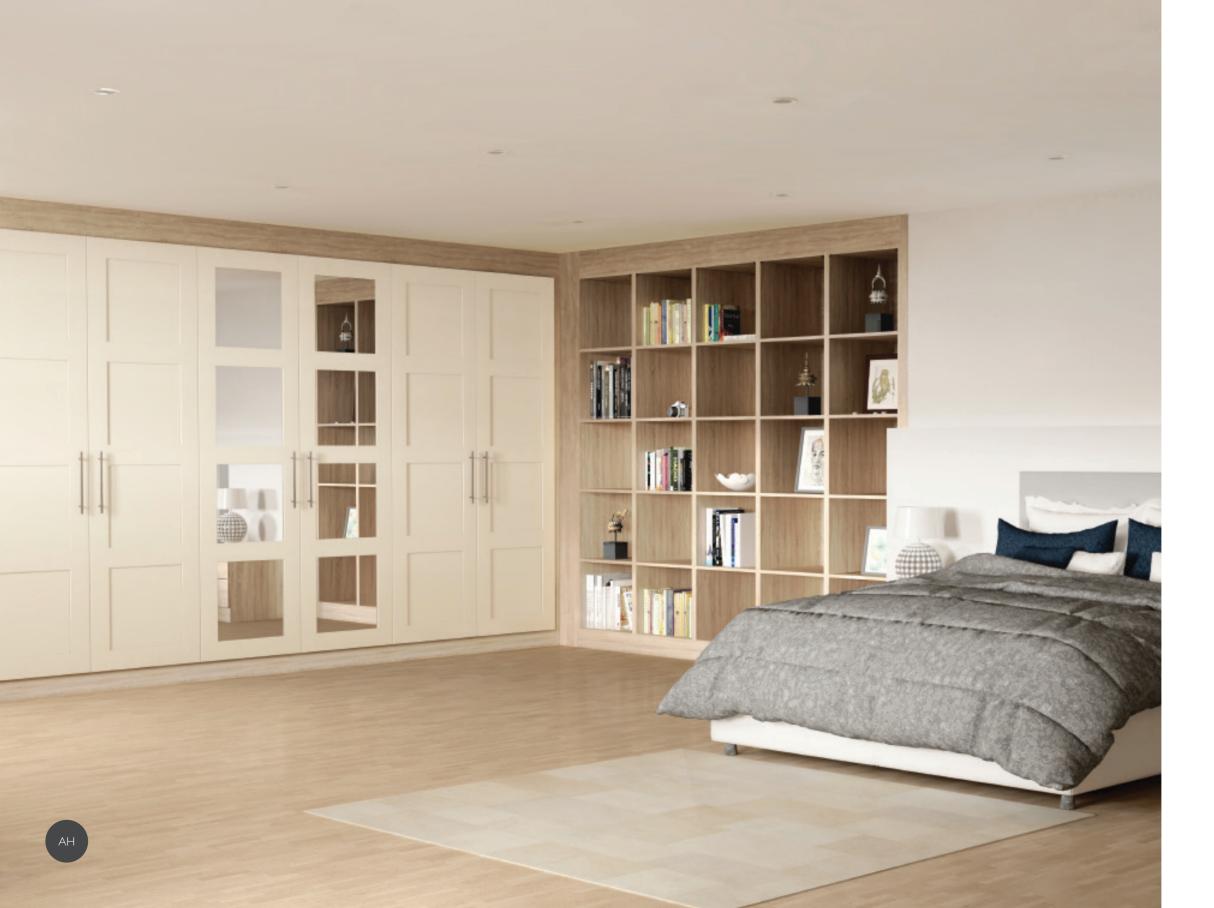

# classic

Comforting and warm tones help create a wonderfully relaxing bedroom.

With timeless framed designs and subtle detailing dressed in soft, welcoming shades and natural look finishes. You really can't go far wrong with such a perfect combination – unwind in your perfect traditional bedroom.