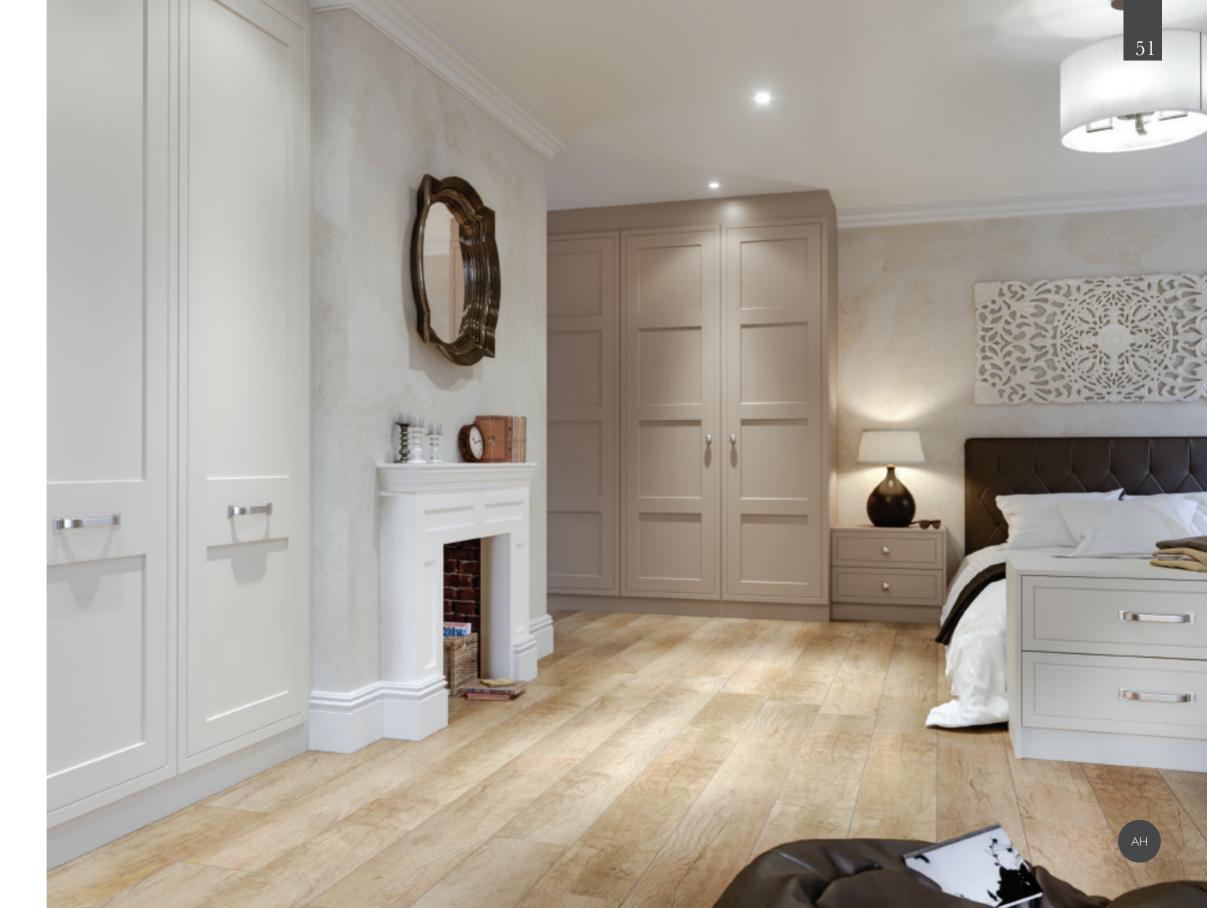

# classic

Comforting and warm tones help create a wonderfully relaxing bedroom.

With timeless framed designs and subtle detailing dressed in soft, welcoming shades and natural look finishes. You really can't go far wrong with such a perfect combination – unwind in your perfect traditional bedroom.