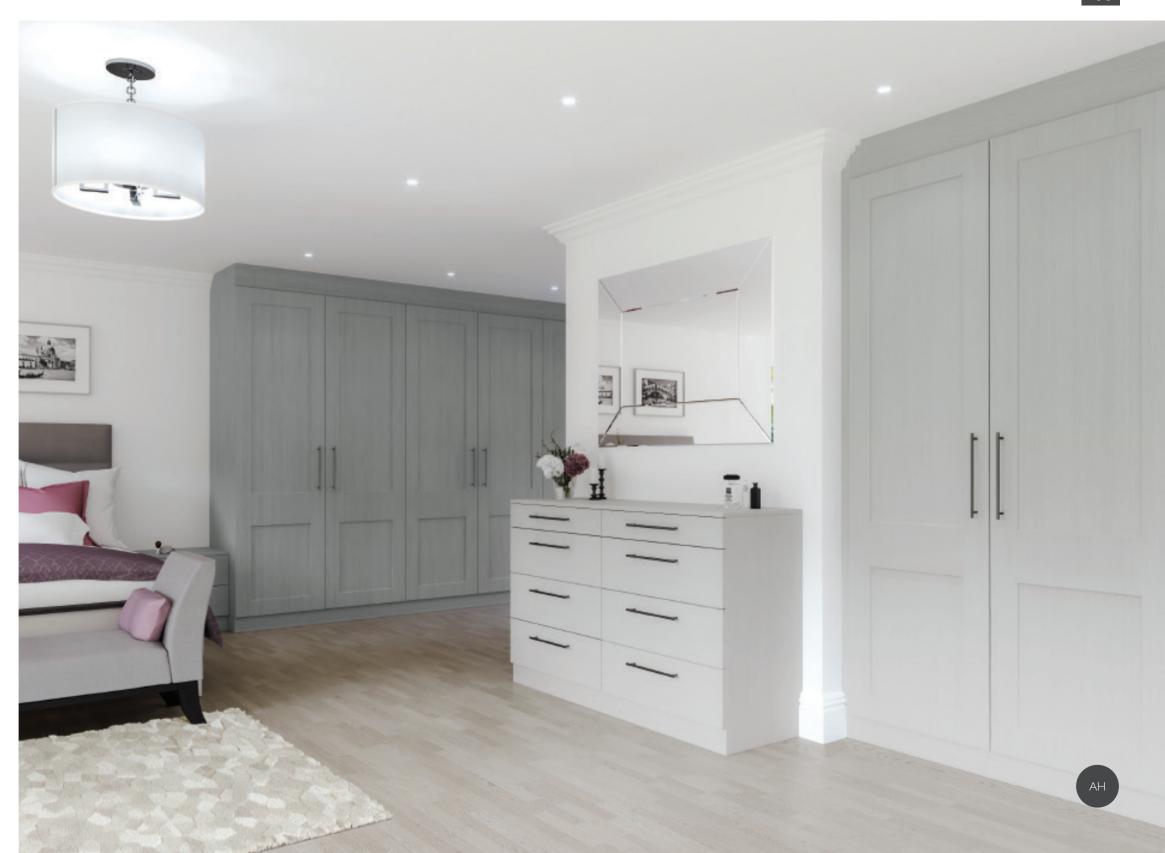

# made to measure

Every AUSTERHOUSE door is made to measure, to ensure it fits your space perfectly. Whatever room you have, AUSTERHOUSE offers you more flexibility in design, allowing you to include everything you need, even in the smallest of bedroom.

Simply follow the key from the style to the finish to create your perfect combination.

STYLE AND FINISH KEY