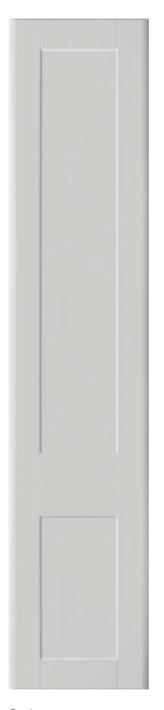

# Hackney

Featured in Mussel Matt Four Panel option shown

Handles: T BAR, Bar Handle

# Hackney

Featured in Dust Grey Oak and Light Grey Oak