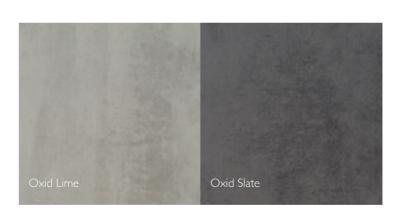

# classic & contemporary finishes

With AUSTERHOUSE, the choice extends beyond just door styles. Bold colours, soft shades, gloss, matt, woodgrain or mineral – the enormous range of colours and finishes is designed to create striking contrasts, mix and match or simply complement any décor. And to help you achieve whatever look you want.

Simply follow the key from the style to the finish to create your perfect combination.

STYLE AND FINISH KEY

Indigo Blue Oak

| Super Matt Black         | Super Matt Cachmere   | Super Matt Dust Grow   |
|--------------------------|-----------------------|------------------------|
| Super Matt Black         | Super Matt Cashmere   | Super Matt Dust Grey   |
| Super Matt Fir Green     | Super Matt Graphite   | Super Matt Indigo Blue |
|                          |                       |                        |
| Super Matt Ivory         | Super Matt Light Grey | Super Matt Onyx        |
|                          |                       |                        |
| Super Matt Parisian Blue | Super Matt Pebble     | Super Matt Reed Green  |