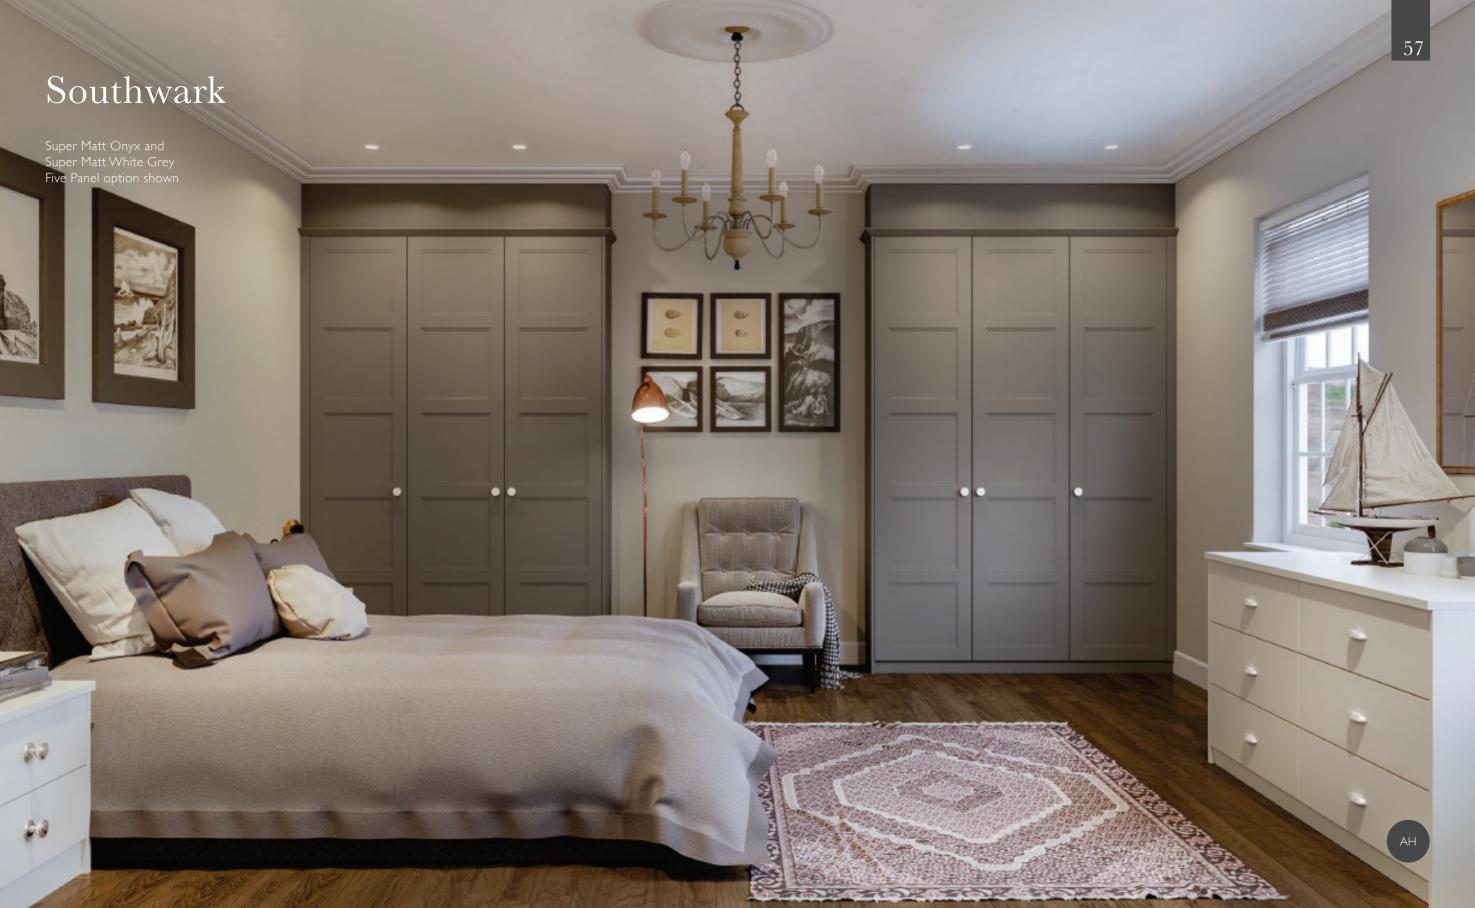

to the finish to create your perfect combination.

STYLE AND FINISH KEY







# contemporary











Asha





Beja





Brunn







# classic

Comforting and warm tones help create a wonderfully relaxing bedroom.

With timeless framed designs and subtle detailing dressed in soft, welcoming shades and natural look finishes. You really can't go far wrong with such a perfect combination – unwind in your perfect traditional bedroom.



# Hornsey

Super Matt Pebble and Super Matt Onyx Handles: CAMDEN, D Handle





## Shoreditch

Super Matt Indigo Blue Handles: LANY KNURLED, D Handle





# Ealing

Featured in Super Matt White Grey and Super Matt Stone Grey Standard and Four Panel options shown

Handles: WINDSOR, D Handle WINDSOR, Round Knob







### Lambeth

Featured in Ivory Oak







# Rycote

Featured in White Oak Handles: LEON, Bar Handle







# Hackney

Featured in Mussel Matt Four Panel option shown

Handles: T BAR, Bar Handle



# Hackney

Featured in Dust Grey Oak and Light Grey Oak





# classic styles

Simply follow the key from the style to the finish to create your perfect combination.

STYLE AND FINISH KEY







## classic

















Dulwich















# classic & contemporary finishes

With AUSTERHOUSE, the choice extends beyond just door styles. Bold colours, soft shades, gloss, matt, woodgrain or mineral – the enormous range of colours and finishes is designed to create striking contrasts, mix and match or simply complement any décor. And to help you achieve whatever look you want.

Simply follow the key from the style to the finish to cre