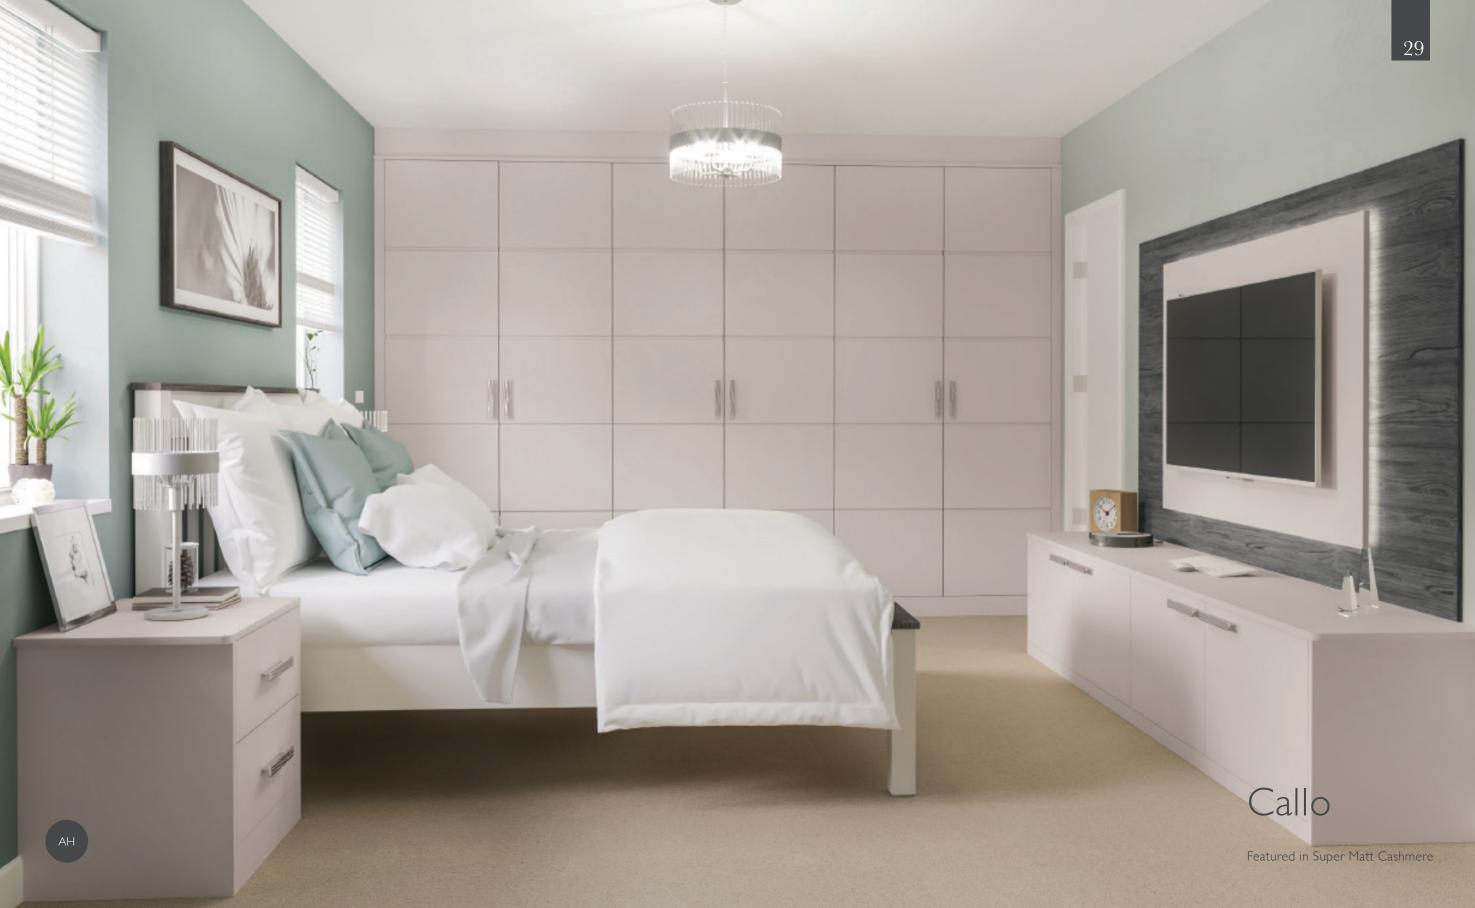

design, allowing you to include everything you need, even in the smallest of bedroom.

Simply follow the key from the style to the finish to create your perfect combination.

STYLE AND FINISH KEY







# contemporary

Clean, simple and with smooth edges with cutting edge style, you'll find it all in the AUSTERHOUSE collection. With seamless linear designs, sleek looks and clever contemporary touches that add a lovely sense of warmth and comfort to your bedroom. It's where cool meets cosy, in a choice of finishes.







# Beja

Featured in Super Matt Dust Grey Handles: CAMDEN, D Handle





Featured in Super Matt Light Grey Handles:T BAR, Bar Handle





Featured in Super Matt Graphite







Featured in High Gloss White and High Gloss Metallic Champagne Handles:T BAR, Bar Handle









Featured in High Gloss Light Grey and High Gloss Graphite Handles:T BAR, Bar Handle







# Siblu

Featured in Lissa Oak Handles:T BAR, Bar Handle





# contemporary styles

Simply follow the key from the style to the finish to create your perfect combination.

STYLE AND FINISH KEY







# contemporary











Asha





Beja





Brunn







# classic

Comforting and warm tones help create a wonderfully relaxing bedroom.

With timeless framed designs and subtle detailing dressed in soft, welcoming shades and natural look finishes. You really can't go far wrong with such a perfect combination – unwind in your perfect traditional bedroom.



# Hornsey

Super Matt Pebble and Super Matt Onyx Handles: CAMDEN, D Handle





## Shoreditch

Super Matt Indigo Blue Handles: LANY KNURLED, D