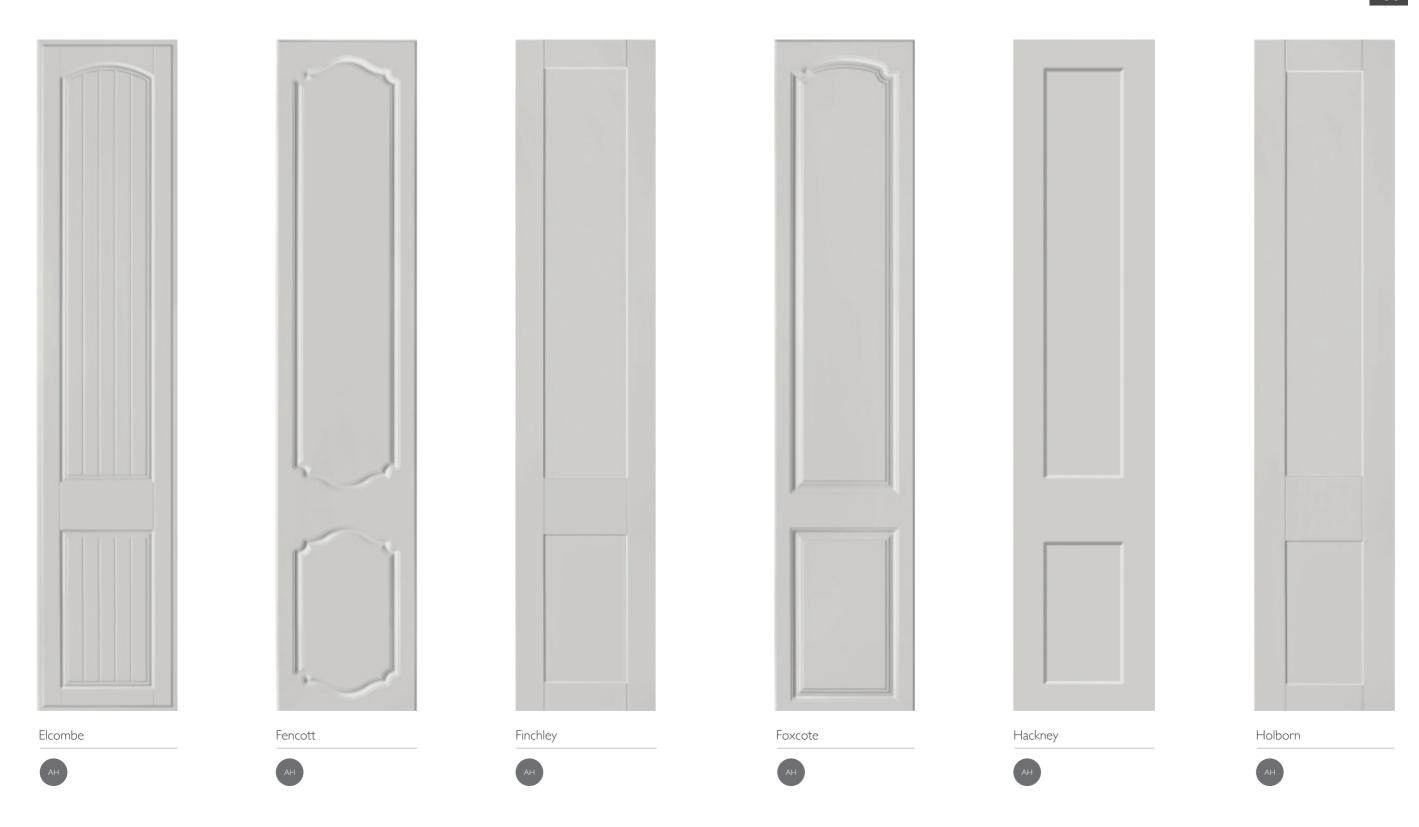

# classic styles

Simply follow the key from the style to the finish to create your perfect combination.

STYLE AND FINISH KEY