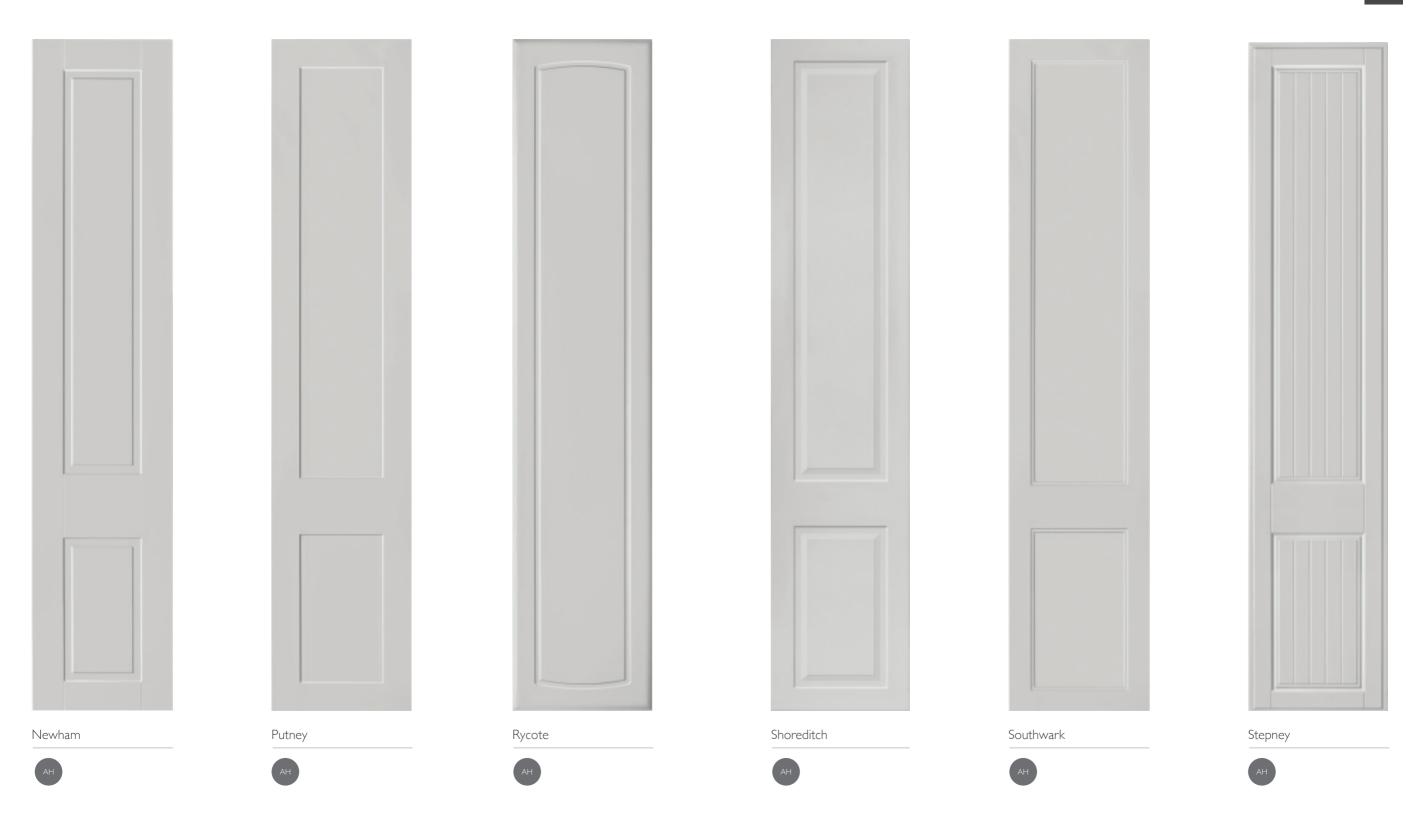

# Rycote

Featured in White Oak Handles: LEON, Bar Handle

# classic styles

Simply follow the key from the style to the finish to create your perfect combination.

STYLE AND FINISH KEY