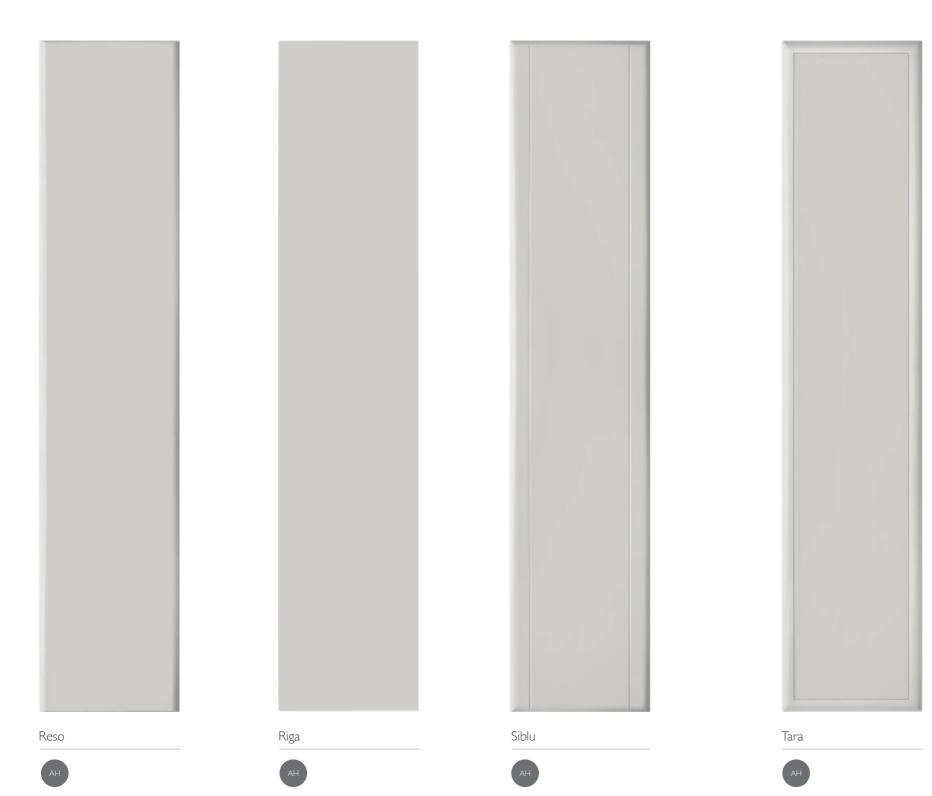

# contemporary styles

Simply follow the key from the style to the finish to create your perfect combination.

STYLE AND FINISH KEY

# classic styles

Simply follow the key from the style to the finish to create your perfect combination.

STYLE AND FINISH KEY