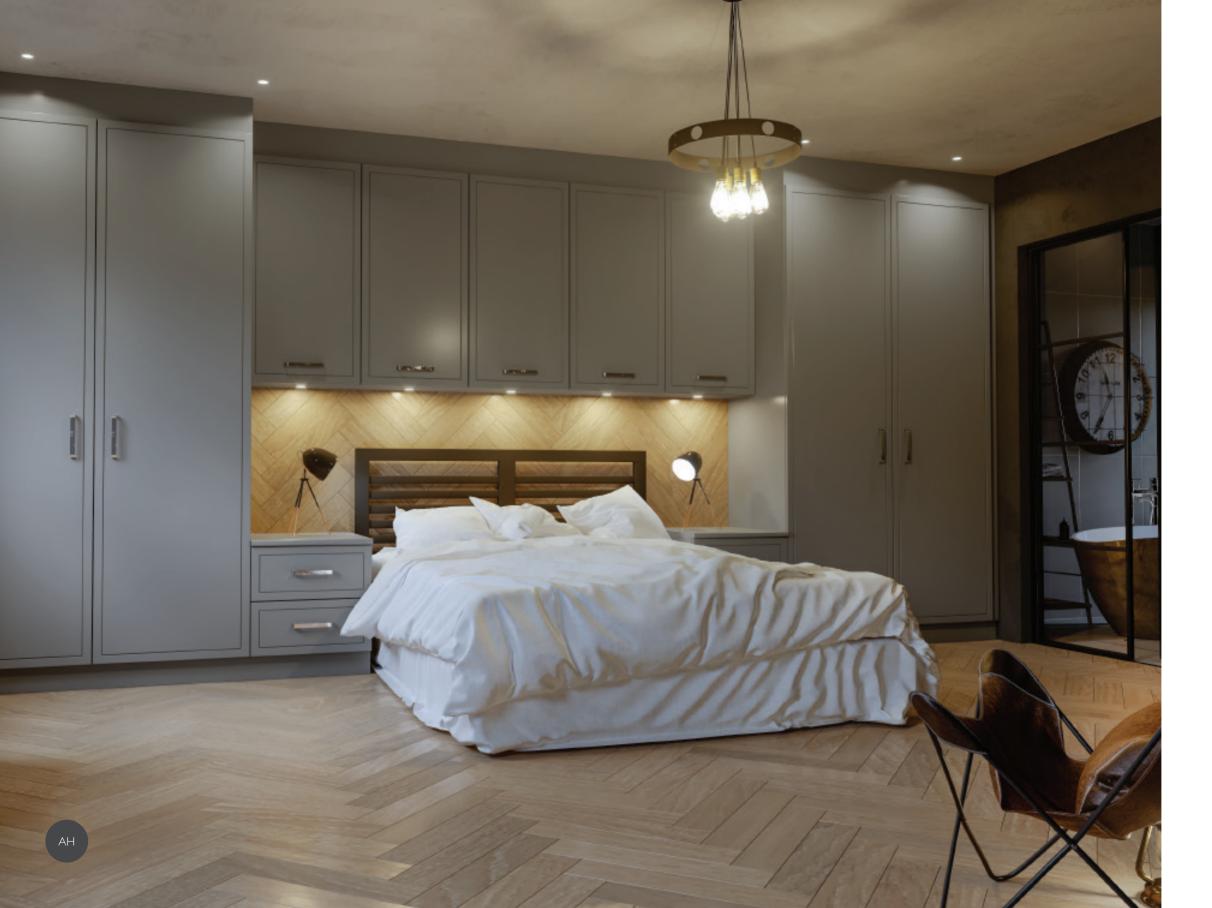

# contemporary

Clean, simple and with smooth edges with cutting edge style, you'll find it all in the AUSTERHOUSE collection. With seamless linear designs, sleek looks and clever contemporary touches that add a lovely sense of warmth and comfort to your bedroom. It's where cool meets cosy, in a choice of finishes.

# classic

Comforting and warm tones help create a wonderfully relaxing bedroom.

With timeless framed designs and subtle detailing dressed in soft, welcoming shades and natural look finishes. You really can't go far wrong with such a perfect combination – unwind in your perfect traditional bedroom.