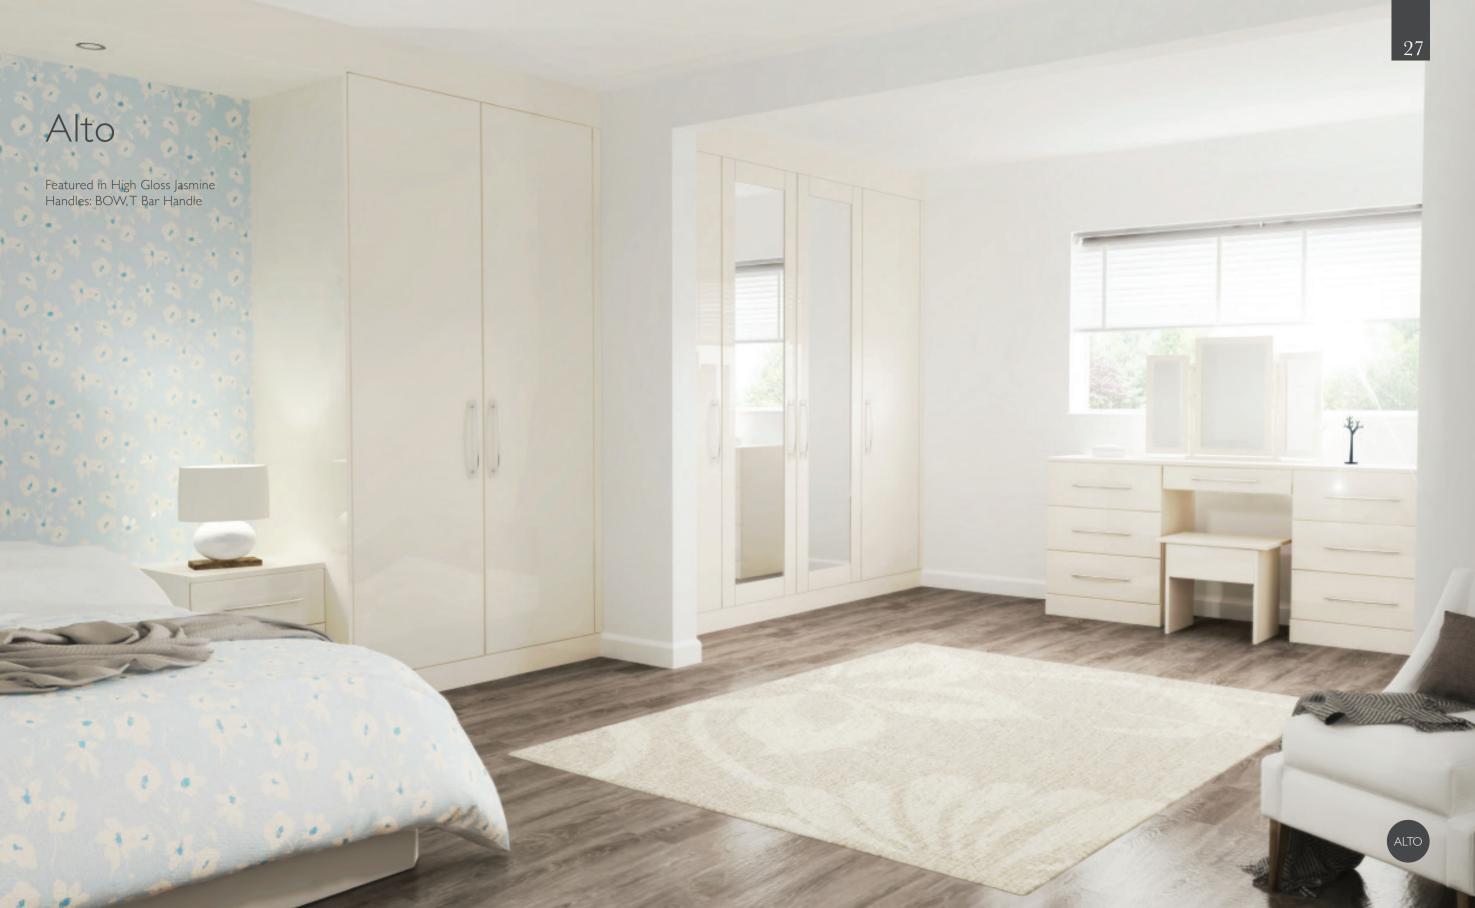

in design, allowing you to include everything you need, even in the smallest of bedroom.

Simply follow the key from the style to the finish to create your perfect combination.

STYLE AND FINISH KEY







# contemporary

Clean, simple and with smooth edges with cutting edge style, you'll find it all in the AUSTERHOUSE collection. With seamless linear designs, sleek looks and clever contemporary touches that add a lovely sense of warmth and comfort to your bedroom. It's where cool meets cosy, in a choice of finishes.







# Beja

Featured in Super Matt Dust Grey Handles: CAMDEN, D Handle





Featured in Super Matt Light Grey Handles:T BAR, Bar Handle





Featured in Super Matt Graphite







Featured in High Gloss White and High Gloss Metallic Champagne Handles:T BAR, Bar Handle









Featured in High Gloss Light Grey and High Gloss Graphite Handles:T BAR, Bar Handle







# Siblu

Featured in Lissa Oak Handles:T BAR, Bar Handle





# contemporary styles

Simply follow the key from the style to the finish to create your perfect combination.

STYLE AND FINISH KEY







# contemporary











Asha





Beja





Brunn







# classic

Comforting and warm tones help create a wonderfully relaxing bedroom.

With timeless framed designs and subtle detailing dressed in soft, welcoming shades and natural look finishes. You really can't go far wrong with such a perfect combination – unwind in your perfect traditional bedroom.



# Hornsey

Super Matt Pebble and Super Matt Onyx Handles: CAMDEN, D Handle





## Shoreditch

Super Matt Indigo Blue Handles: LANY KNURLED,