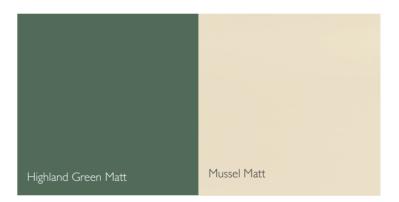

# Hackney

Featured in Mussel Matt Four Panel option shown

Handles: T BAR, Bar Handle

Simply follow the key from the style to the finish to create your perfect combination.

STYLE AND FINISH KEY

Indigo Blue Oak

| Super Matt Black         | Super Matt Cachmere   | Super Matt Dust Grow   |
|--------------------------|-----------------------|------------------------|
| Super Matt Black         | Super Matt Cashmere   | Super Matt Dust Grey   |
| Super Matt Fir Green     | Super Matt Graphite   | Super Matt Indigo Blue |
|                          |                       |                        |
| Super Matt Ivory         | Super Matt Light Grey | Super Matt Onyx        |
|                          |                       |                        |
| Super Matt Parisian Blue | Super Matt Pebble     | Super Matt Reed Green  |