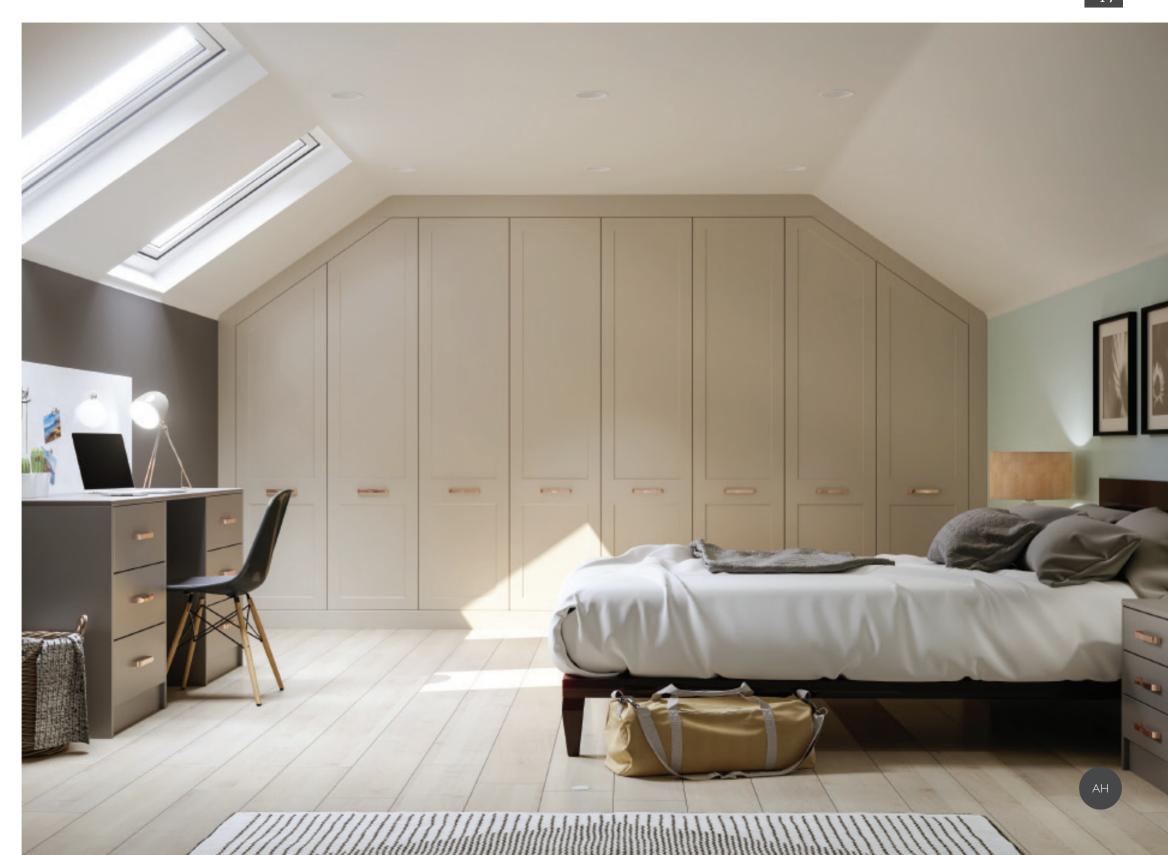

# made to measure

Every AUSTERHOUSE door is made to measure, to ensure it fits your space perfectly. Whatever room you have, AUSTERHOUSE offers you more flexibility in design, allowing you to include everything you need, even in the smallest of bedroom.

# contemporary

Clean, simple and with smooth edges with cutting edge style, you'll find it all in the AUSTERHOUSE collection. With seamless linear designs, sleek looks and clever contemporary touches that add a lovely sense of warmth and comfort to your bedroom. It's where cool meets cosy, in a choice of finishes.