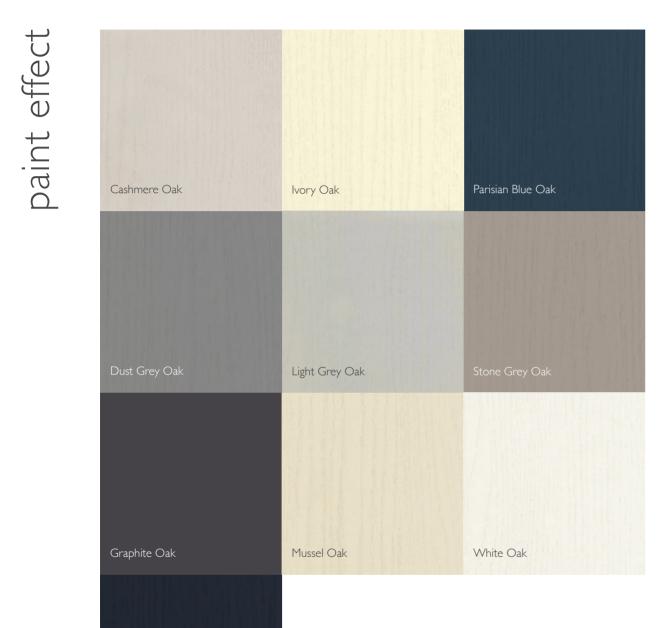

# classic & contemporary finishes

With AUSTERHOUSE, the choice extends beyond just door styles. Bold colours, soft shades, gloss, matt, woodgrain or mineral – the enormous range of colours and finishes is designed to create striking contrasts, mix and match or simply complement any décor. And to help you achieve whatever look you want.

Simply follow the key from the style to the finish to create your perfect combination.

STYLE AND FINISH KEY

Indigo Blue Oak

| Super Matt Black         | Super Matt Cachmere   | Super Matt Dust Grow   |
|--------------------------|-----------------------|------------------------|
| Super Matt Black         | Super Matt Cashmere   | Super Matt Dust Grey   |
| Super Matt Fir Green     | Super Matt Graphite   | Super Matt Indigo Blue |
|                          |                       |                        |
| Super Matt Ivory         | Super Matt Light Grey | Super Matt Onyx        |
|                          |                       |                        |
| Super Matt Parisian Blue | Super Matt Pebble     | Super Matt Reed Green  |

woodgrain