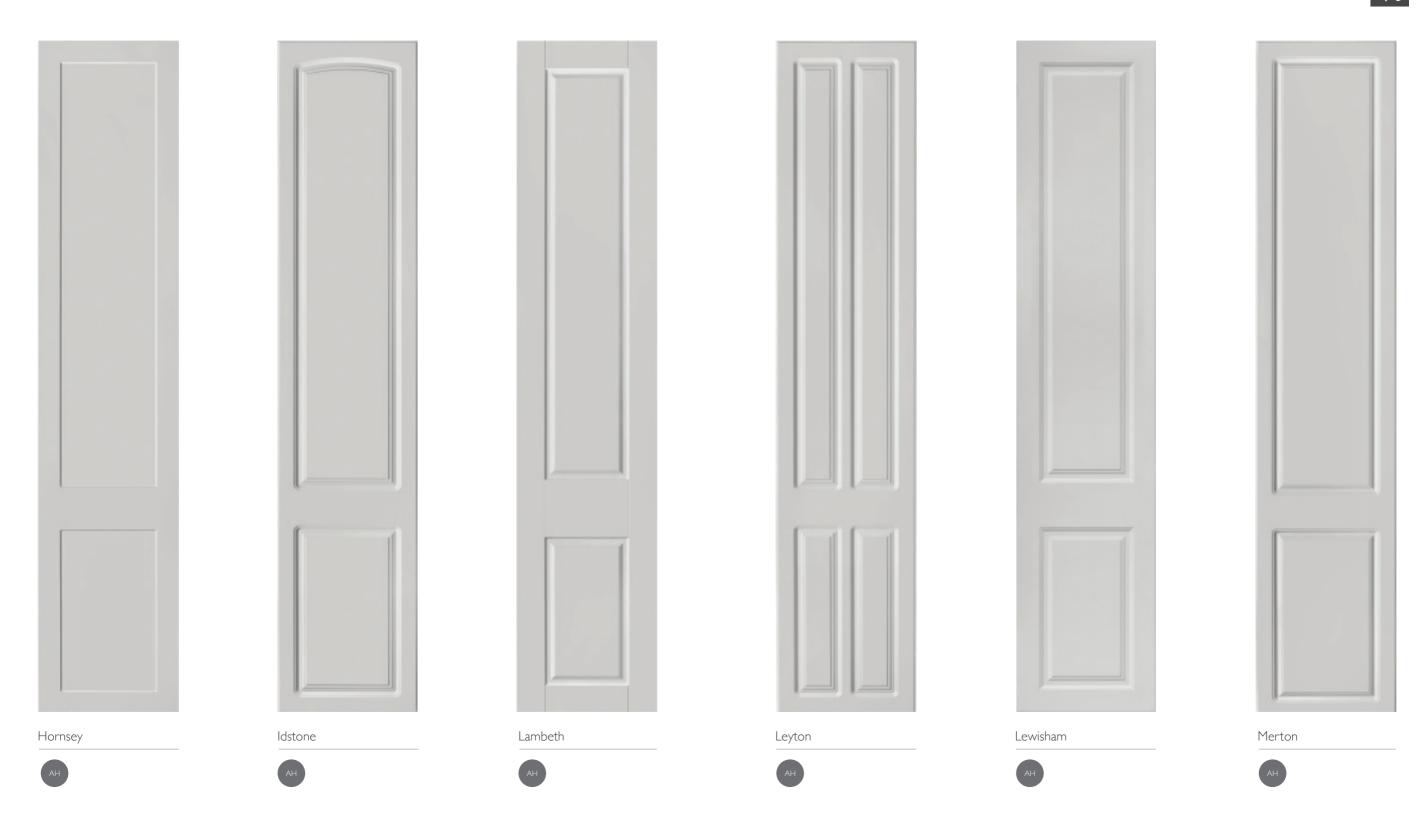

# Hornsey

Super Matt Pebble and Super Matt Onyx Handles: CAMDEN, D Handle

## Shoreditch

Super Matt Indigo Blue Handles: LANY KNURLED, D Handle

# Ealing

Featured in Super Matt White Grey and Super Matt Stone Grey Standard and Four Panel options shown

Handles: WINDSOR, D Handle WINDSOR, Round Knob

### Lambeth

Featured in Ivory Oak

# Rycote

Featured in White Oak Handles: LEON, Bar Handle

# Hackney

Featured in Mussel Matt Four Panel option shown

Handles: T BAR, Bar Handle

# Hackney

Featured in Dust Grey Oak and Light Grey Oak

# classic styles

Simply follow the key from the style to the finish to create your perfect combination.

STYLE AND FINISH KEY