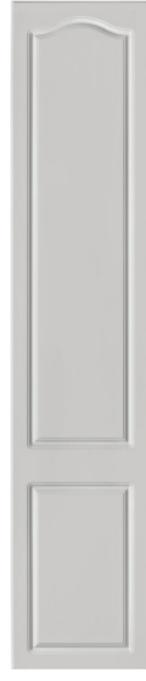

such a perfect combination – unwind in your perfect traditional bedroom.



# Hornsey

Super Matt Pebble and Super Matt Onyx Handles: CAMDEN, D Handle





## Shoreditch

Super Matt Indigo Blue Handles: LANY KNURLED, D Handle





# Ealing

Featured in Super Matt White Grey and Super Matt Stone Grey Standard and Four Panel options shown

Handles: WINDSOR, D Handle WINDSOR, Round Knob







### Lambeth

Featured in Ivory Oak







# Rycote

Featured in White Oak Handles: LEON, Bar Handle







# Hackney

Featured in Mussel Matt Four Panel option shown

Handles: T BAR, Bar Handle



# Hackney

Featured in Dust Grey Oak and Light Grey Oak





# classic styles

Simply follow the key from the style to the finish to create your perfect combination.

STYLE AND FINISH KEY







## classic

















Dulwich















# classic & contemporary finishes

With AUSTERHOUSE, the choice extends beyond just door styles. Bold colours, soft shades, gloss, matt, woodgrain or mineral – the enormous range of colours and finishes is designed to create striking contrasts, mix and match or simply complement any décor. And to help you achieve whatever look you want.

Simply follow the key from the style to the finish to create your perfect combination.

STYLE AND FINISH KEY











Indigo Blue Oak

| Super Matt Black         | Super Matt Cachmere   | Super Matt Dust Grow   |
|--------------------------|-----------------------|------------------------|
| Super Matt Black         | Super Matt Cashmere   | Super Matt Dust Grey   |
| Super Matt Fir Green     | Super Matt Graphite   |