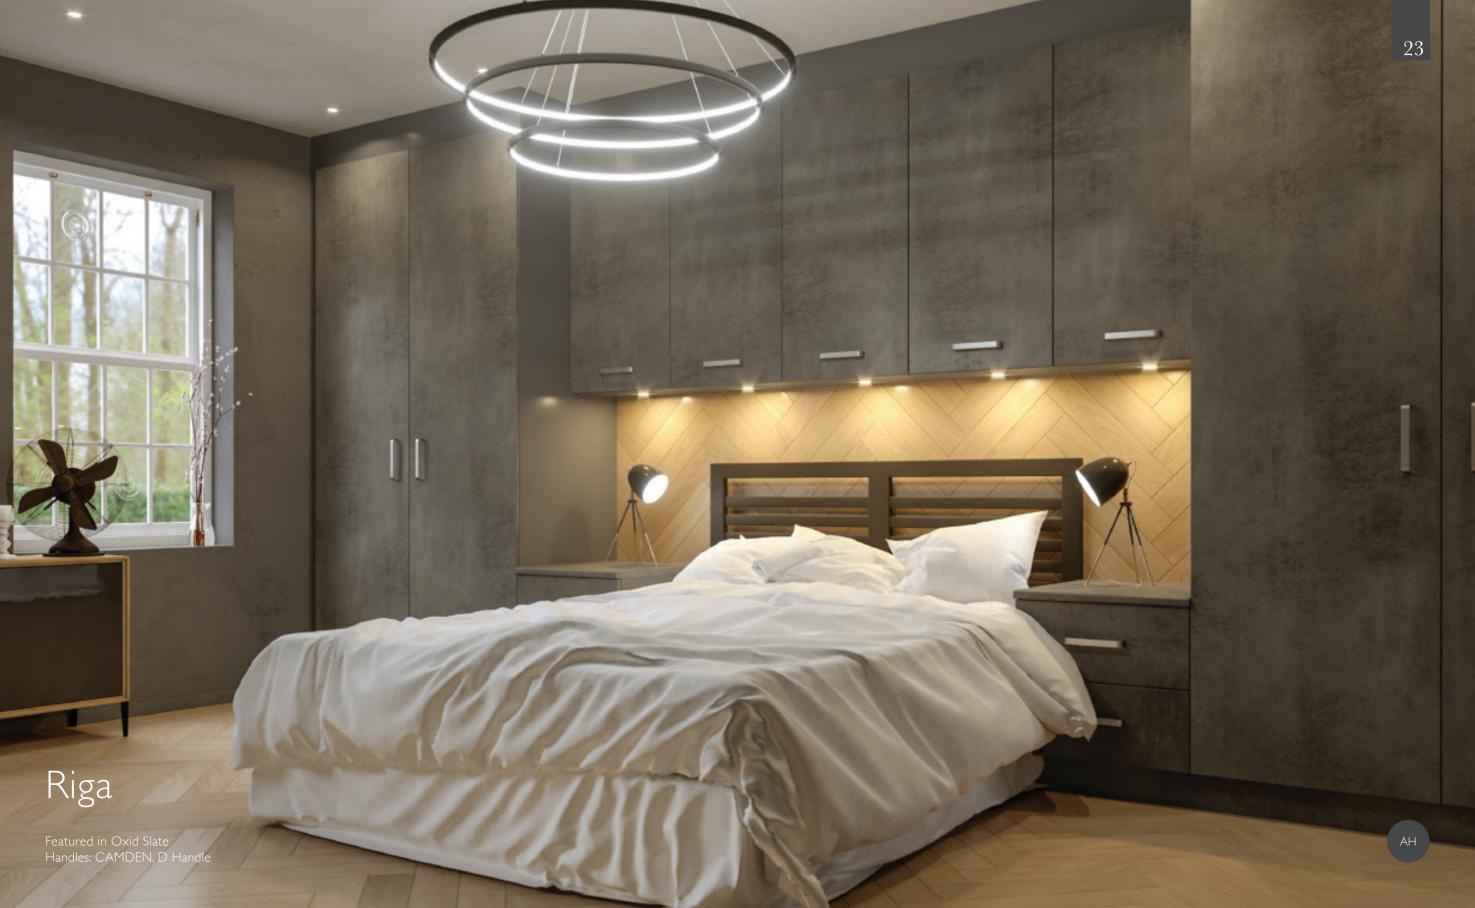

e it fits your space perfectly. Whatever room you have, AUSTERHOUSE offers you more flexibility in design, allowing you to include everything you need, even in the smallest of bedroom.

Simply follow the key from the style to the finish to create your perfect combination.

STYLE AND FINISH KEY







# contemporary

Clean, simple and with smooth edges with cutting edge style, you'll find it all in the AUSTERHOUSE collection. With seamless linear designs, sleek looks and clever contemporary touches that add a lovely sense of warmth and comfort to your bedroom. It's where cool meets cosy, in a choice of finishes.







# Beja

Featured in Super Matt Dust Grey Handles: CAMDEN, D Handle





Featured in Super Matt Light Grey Handles:T BAR, Bar Handle





Featured in Super Matt Graphite







Featured in High Gloss White and High Gloss Metallic Champagne Handles:T BAR, Bar Handle









Featured in High Gloss Light Grey and High Gloss Graphite Handles:T BAR, Bar Handle







# Siblu

Featured in Lissa Oak Handles:T BAR, Bar Handle





# contemporary styles

Simply follow the key from the style to the finish to create your perfect combination.

STYLE AND FINISH KEY







# contemporary











Asha





Beja





Brunn







# classic

Comforting and warm tones help create a wonderfully relaxing bedroom.

With timeless framed designs and subtle detailing dressed in soft, welcoming shades and natural look finishes. You really can't go far wrong with such a perfect combination – unwind in your perfect traditional bedroom.



# Hornsey

Super Matt Pebble and Super Matt O