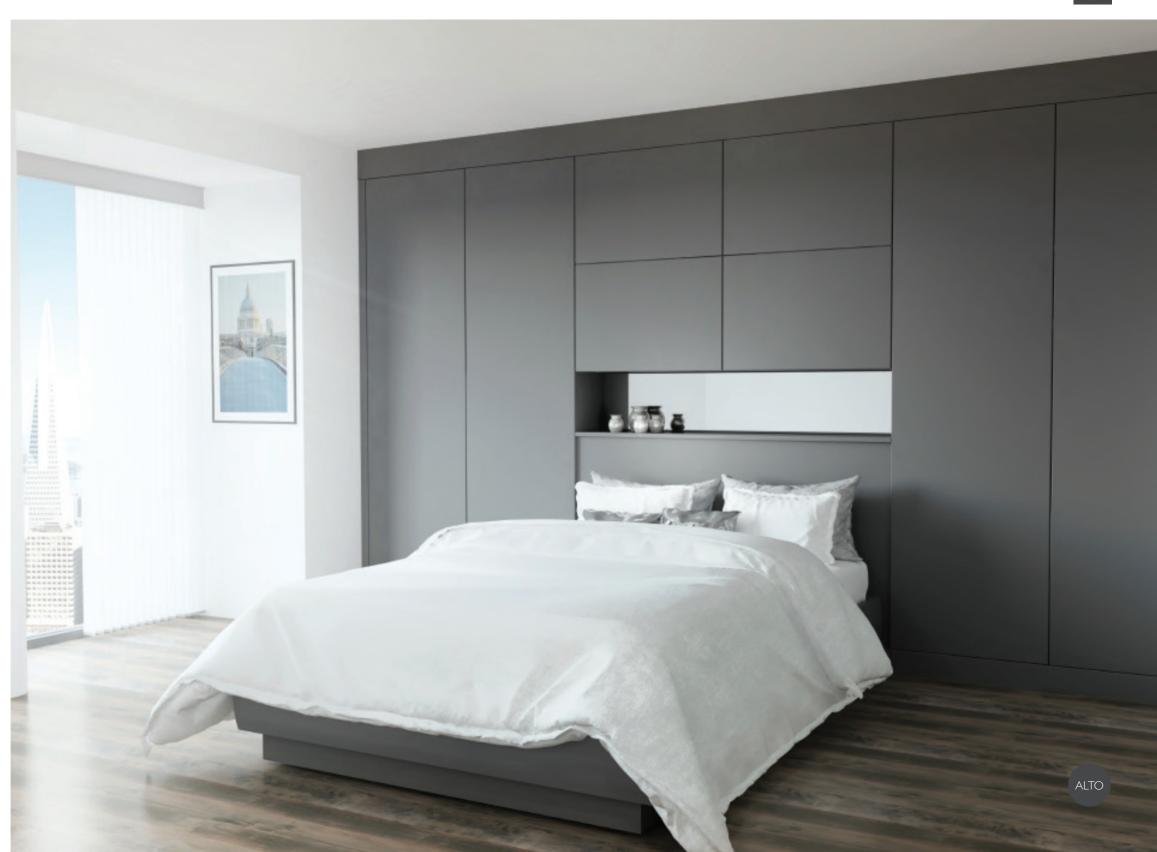

ure it fits your space perfectly. Whatever room you have, AUSTERHOUSE offers you more flexibility in design, allowing you to include everything you need, even in the smallest of bedroom.

Simply follow the key from the style to the finish to create your perfect combination.

STYLE AND FINISH KEY







# contemporary

Clean, simple and with smooth edges with cutting edge style, you'll find it all in the AUSTERHOUSE collection. With seamless linear designs, sleek looks and clever contemporary touches that add a lovely sense of warmth and comfort to your bedroom. It's where cool meets cosy, in a choice of finishes.







# Beja

Featured in Super Matt Dust Grey Handles: CAMDEN, D Handle





Featured in Super Matt Light Grey Handles:T BAR, Bar Handle





Featured in Super Matt Graphite







Featured in High Gloss White and High Gloss Metallic Champagne Handles:T BAR, Bar Handle









Featured in High Gloss Light Grey and High Gloss Graphite Handles:T BAR, Bar Handle







# Siblu

Featured in Lissa Oak Handles:T BAR, Bar Handle





# contemporary styles

Simply follow the key from the style to the finish to create your perfect combination.

STYLE AND FINISH KEY







# contemporary











Asha





Beja





Brunn







# classic

Comforting and warm tones help create a wonderfully relaxing bedroom.

With timeless framed designs and subtle detailing dressed in soft, welcoming shades and natural look finishes. You really can't go far wrong with such a perfect combination – unwind in your perfect traditional bedroom.



# Hornsey

Super Matt Pebble and Super Matt