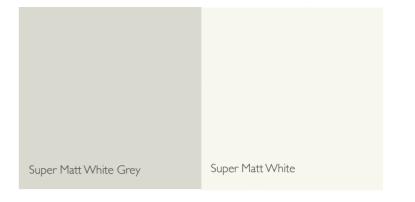

# Ealing

Featured in Super Matt White Grey and Super Matt Stone Grey Standard and Four Panel options shown

Handles: WINDSOR, D Handle WINDSOR, Round Knob

Simply follow the key from the style to the finish to create your perfect combination.

STYLE AND FINISH KEY

Indigo Blue Oak

| Super Matt Black         | Super Matt Cachmere   | Super Matt Dust Grow   |
|--------------------------|-----------------------|------------------------|
| Super Matt Black         | Super Matt Cashmere   | Super Matt Dust Grey   |
| Super Matt Fir Green     | Super Matt Graphite   | Super Matt Indigo Blue |
|                          |                       |                        |
| Super Matt Ivory         | Super Matt Light Grey | Super Matt Onyx        |
|                          |                       |                        |
| Super Matt Parisian Blue | Super Matt Pebble     | Super Matt Reed Green  |