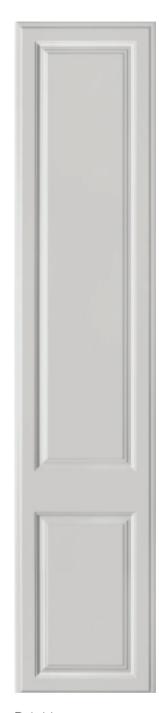

ct combination – unwind in your perfect traditional bedroom.



# Hornsey

Super Matt Pebble and Super Matt Onyx Handles: CAMDEN, D Handle





## Shoreditch

Super Matt Indigo Blue Handles: LANY KNURLED, D Handle





# Ealing

Featured in Super Matt White Grey and Super Matt Stone Grey Standard and Four Panel options shown

Handles: WINDSOR, D Handle WINDSOR, Round Knob







### Lambeth

Featured in Ivory Oak







# Rycote

Featured in White Oak Handles: LEON, Bar Handle







# Hackney

Featured in Mussel Matt Four Panel option shown

Handles: T BAR, Bar Handle



# Hackney

Featured in Dust Grey Oak and Light Grey Oak





# classic styles

Simply follow the key from the style to the finish to create your perfect combination.

STYLE AND FINISH KEY







## classic

















Dulwich















# classic & contemporary finishes

With AUSTERHOUSE, the choice extends beyond just door styles. Bold colours, soft shades, gloss, matt, woodgrain or mineral – the enormous range of colours and finishes is designed to create striking contrasts, mix and match or simply complement any décor. And to help you achieve whatever look you want.

Simply follow the key from the style to the finish to create your perfect combination.

STYLE AND FINISH KEY











Indigo Blue Oak

| Super Matt Black         | Super Matt Cachmere   | Super Matt Dust Grow   |
|--------------------------|-----------------------|------------------------|
| Super Matt Black         | Super Matt Cashmere   | Super Matt Dust Grey   |
| Super Matt Fir Green     | Super Matt Graphite   | Super Matt