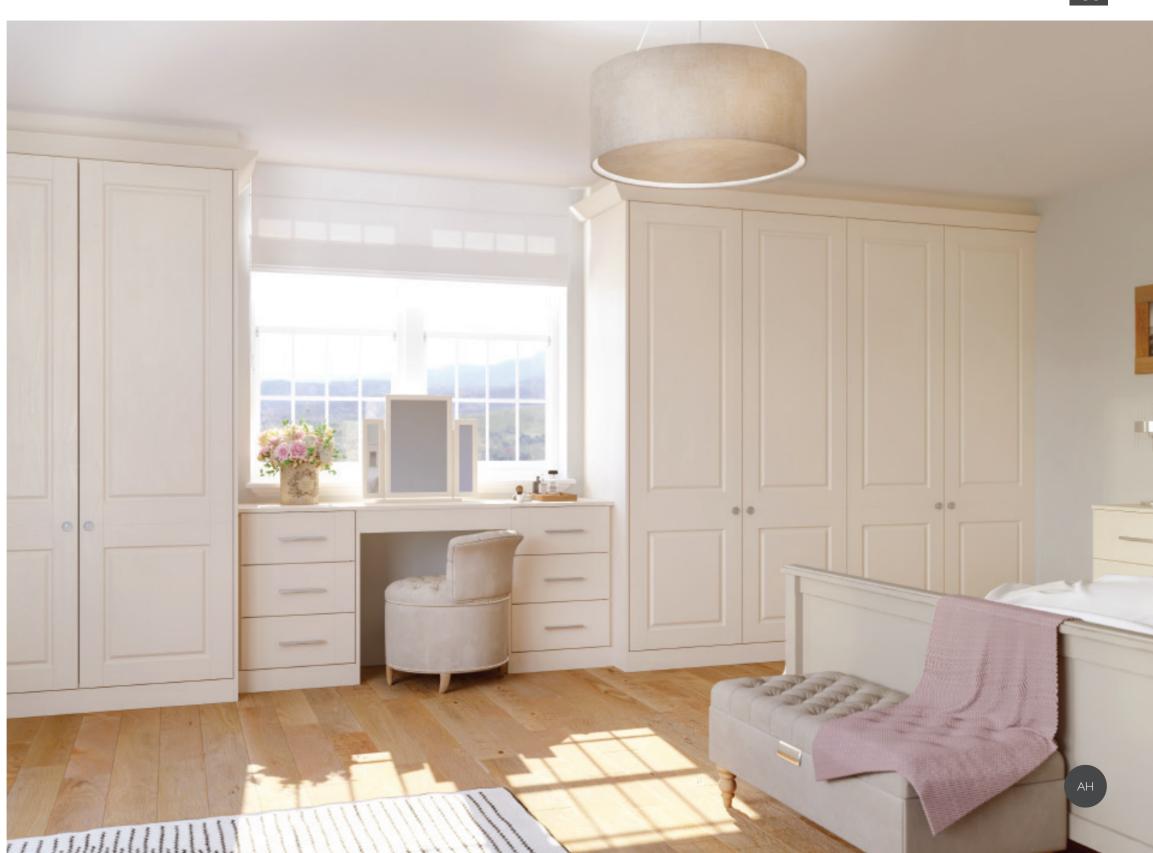

# classic

Comforting and warm tones help create a wonderfully relaxing bedroom.

With timeless framed designs and subtle detailing dressed in soft, welcoming shades and natural look finishes. You really can't go far wrong with such a perfect combination – unwind in your perfect traditional bedroom.