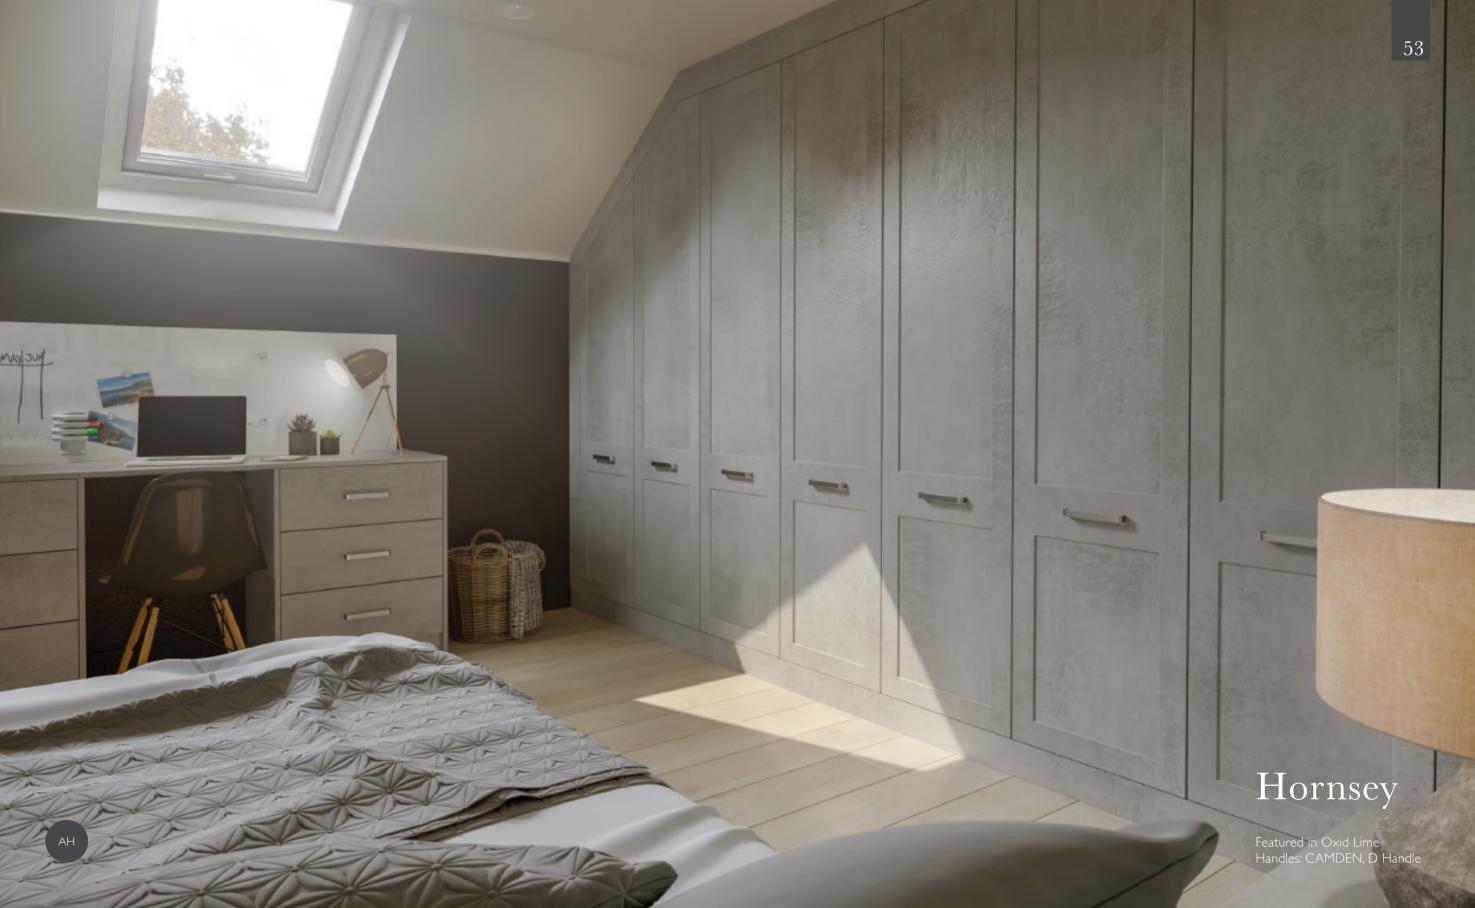

les

Simply follow the key from the style to the finish to create your perfect combination.

STYLE AND FINISH KEY







# contemporary











Asha





Beja





Brunn







# classic

Comforting and warm tones help create a wonderfully relaxing bedroom.

With timeless framed designs and subtle detailing dressed in soft, welcoming shades and natural look finishes. You really can't go far wrong with such a perfect combination – unwind in your perfect traditional bedroom.



# Hornsey

Super Matt Pebble and Super Matt Onyx Handles: CAMDEN, D Handle





## Shoreditch

Super Matt Indigo Blue Handles: LANY KNURLED, D Handle





# Ealing

Featured in Super Matt White Grey and Super Matt Stone Grey Standard and Four Panel options shown

Handles: WINDSOR, D Handle WINDSOR, Round Knob







### Lambeth

Featured in Ivory Oak







# Rycote

Featured in White Oak Handles: LEON, Bar Handle







# Hackney

Featured in Mussel Matt Four Panel option shown

Handles: T BAR, Bar Handle



# Hackney

Featured in Dust Grey Oak and Light Grey Oak





# classic styles

Simply follow the key from the style to the finish to create your perfect combination.

STYLE AND FINISH KEY







## classic

















Dulwich















# classic & contemporary finishes

With AUSTERHOUSE, the choice extends beyond just door styles. Bold colours, soft shades, gloss, matt, woodgrain or mineral – the enormous range of colours and finishes is designed to create striking contrasts, mix and match or simply complement any décor. And to help you achieve whatever look you want.

Simply follow t