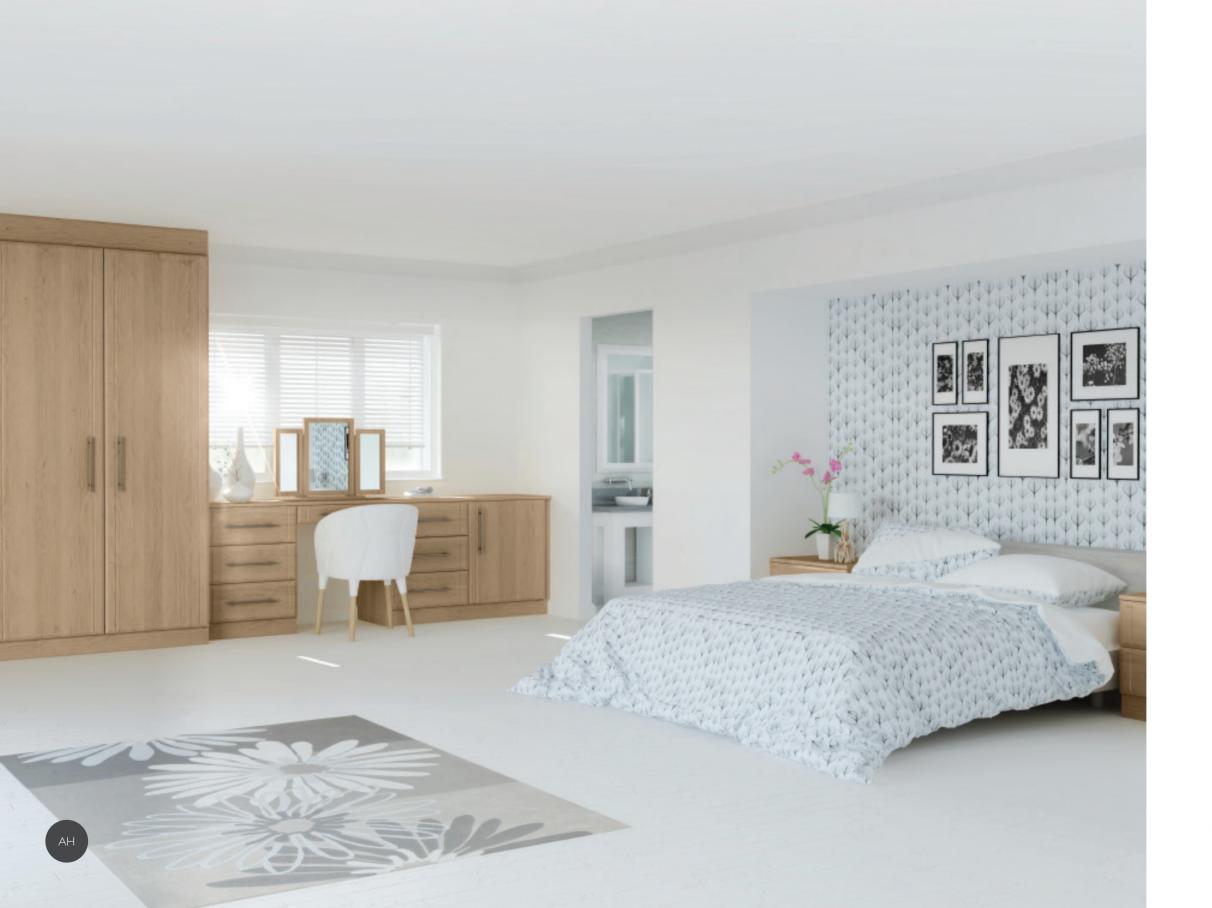

# classic

Comforting and warm tones help create a wonderfully relaxing bedroom.

With timeless framed designs and subtle detailing dressed in soft, welcoming shades and natural look finishes. You really can't go far wrong with such a perfect combination – unwind in your perfect traditional bedroom.