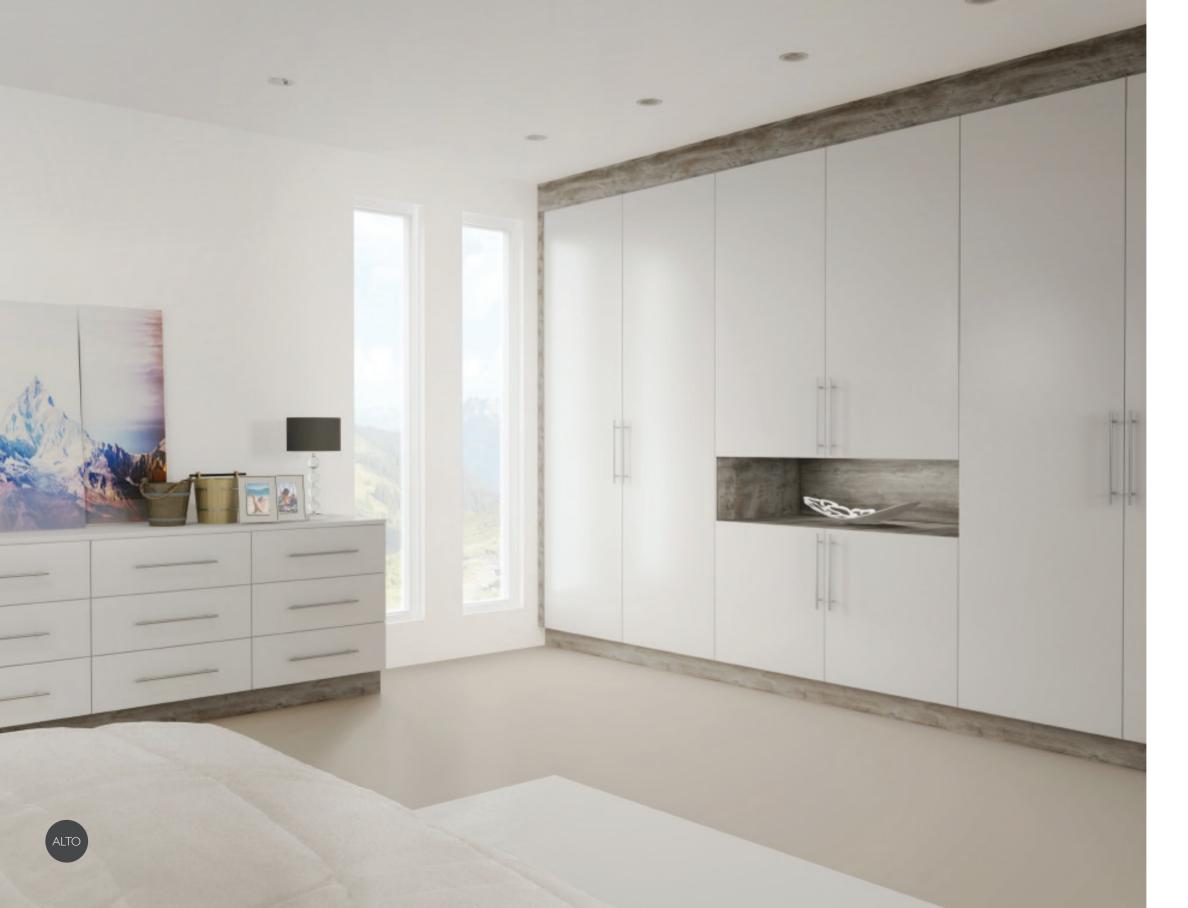

# contemporary

Clean, simple and with smooth edges with cutting edge style, you'll find it all in the AUSTERHOUSE collection. With seamless linear designs, sleek looks and clever contemporary touches that add a lovely sense of warmth and comfort to your bedroom. It's where cool meets cosy, in a choice of finishes.