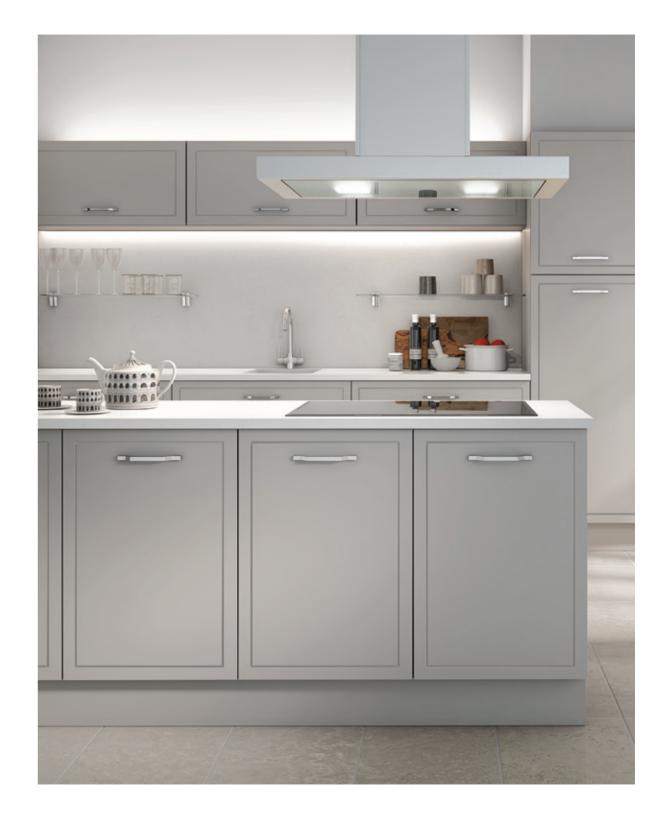

#### Gresham

Where classic meets contemporary. Gresham mixes the timelessness of a mock in-frame style with the seamless bold design of a slab door, forming a beautifully curated look softly enhanced by a smooth matt finish.

Featured in Light Grey

Mock in-frame slab door with a smooth finish, available in: