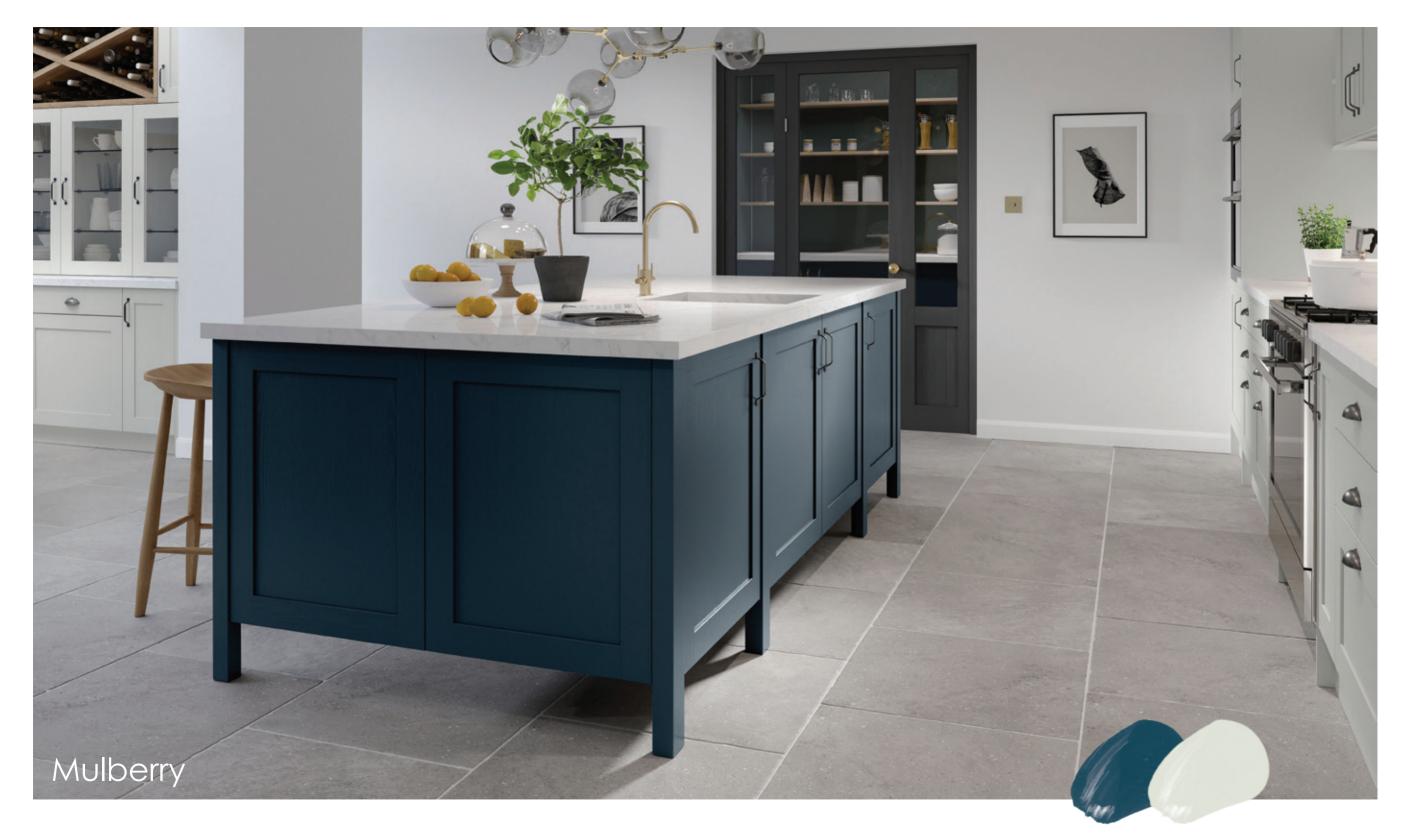

### Mulberry

Ideal for those favouring a more modern look but also desiring the authenticity of a solid ash door, Mulberry combines narrow frames and minimal detailing with a subtle painted grain finish for a practical yet refined twist to the shaker.

Featured in Light Grey & Conifer