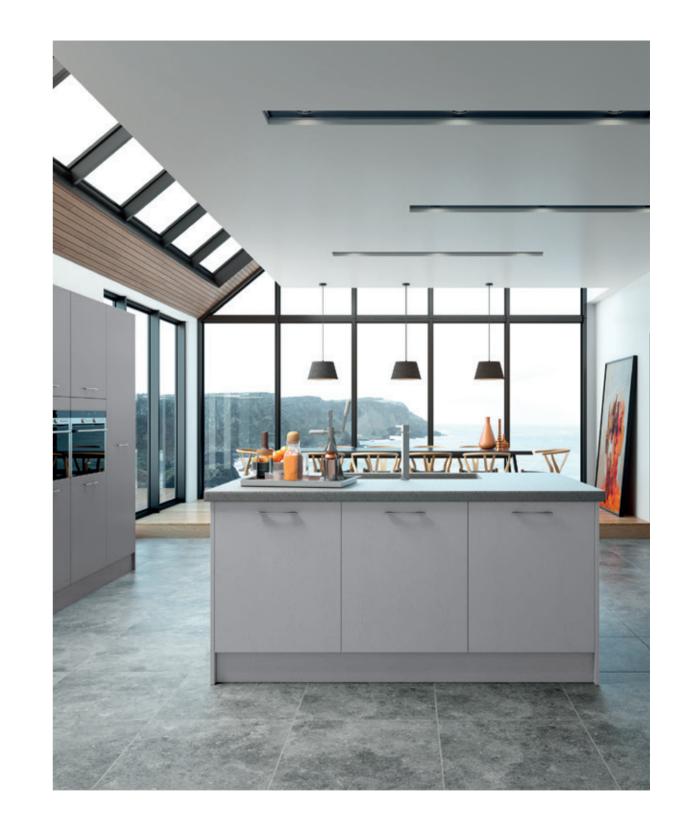

### Harper

An ode to minimalism, Harper combines a polished slab door with the alluring feature of a smooth matt finish and embossed woodgrain texture, producing a stunningly simple style that fits seamlessly into contemporary surroundings.

Featured in Light Grey & Dust Grey