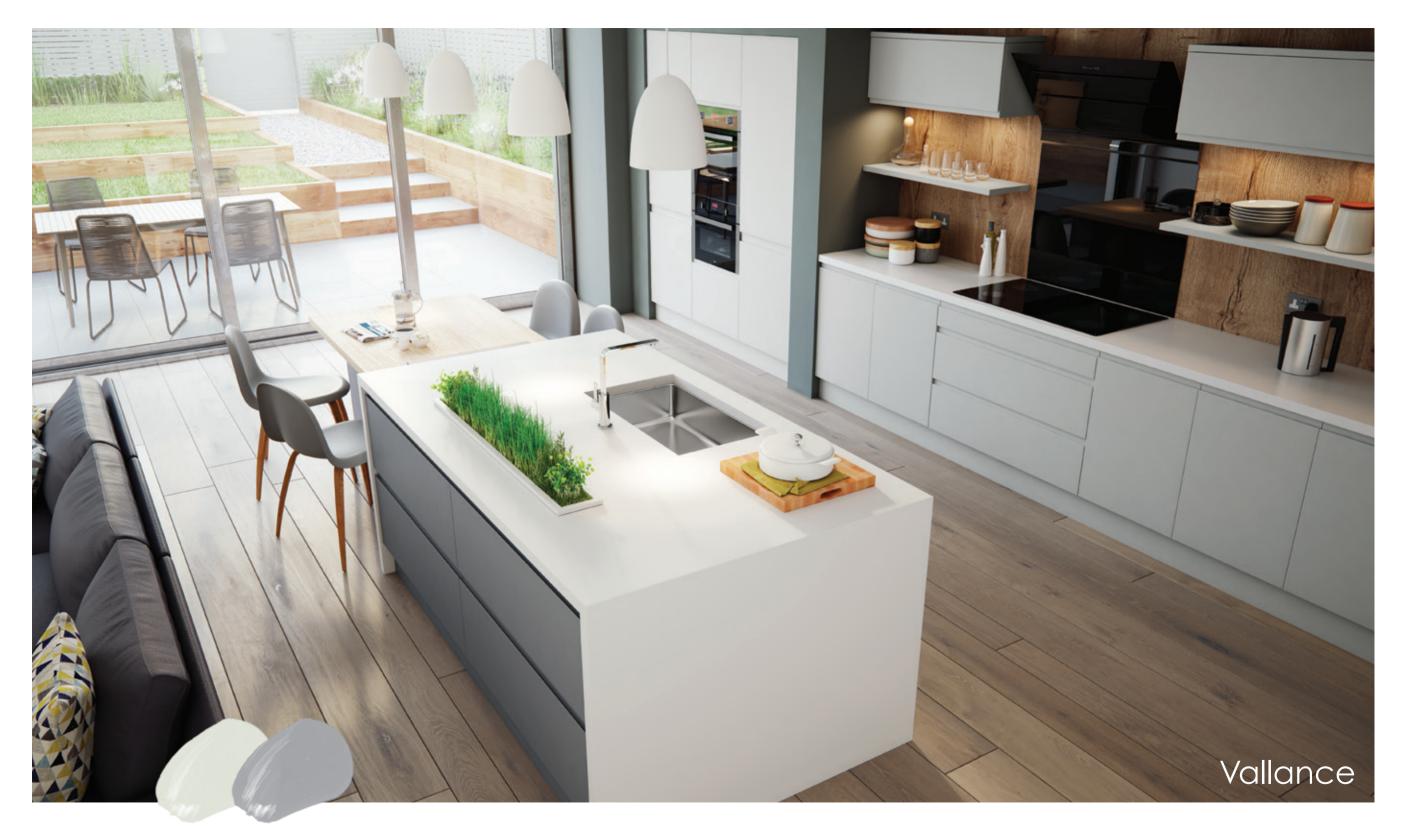

#### Vallance

Stylish yet practical, Vallance lends itself to a more sleek, contemporary style that fits seamlessly into modern spaces. Its streamlined integrated J-Pull handle is teamed with striking geometric lines, set off to perfection by a smooth matt texture.

Featured in Graphite & White