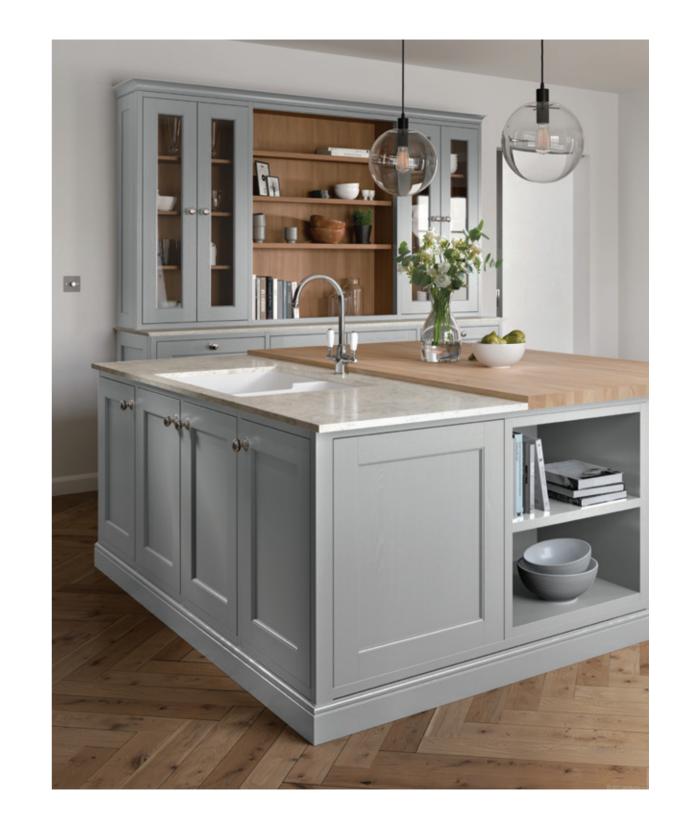

### Epworth

The perfect blend of modern and traditional, Epworth is a timelessly classic ash door that features narrow frames, delicate beading and subtle graining that creates a truly elegant style.

Featured in Light Grey