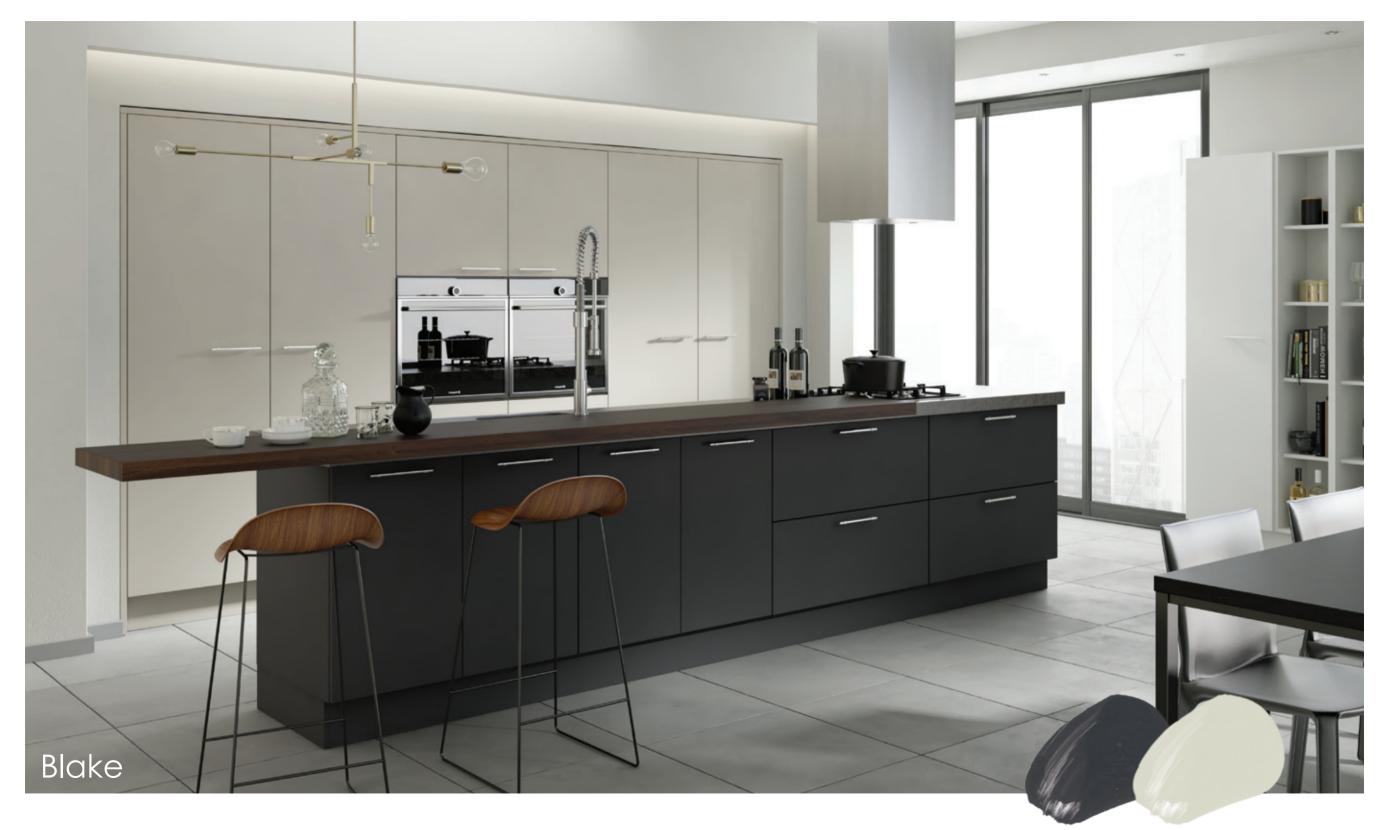

#### Blake

Contemporary simplicity in the form of a clean slab door makes Blake a style that lends itself to modern minimalism, echoed through the smooth matt painted texture that combines both luxury and practicality.

Featured in Conifer