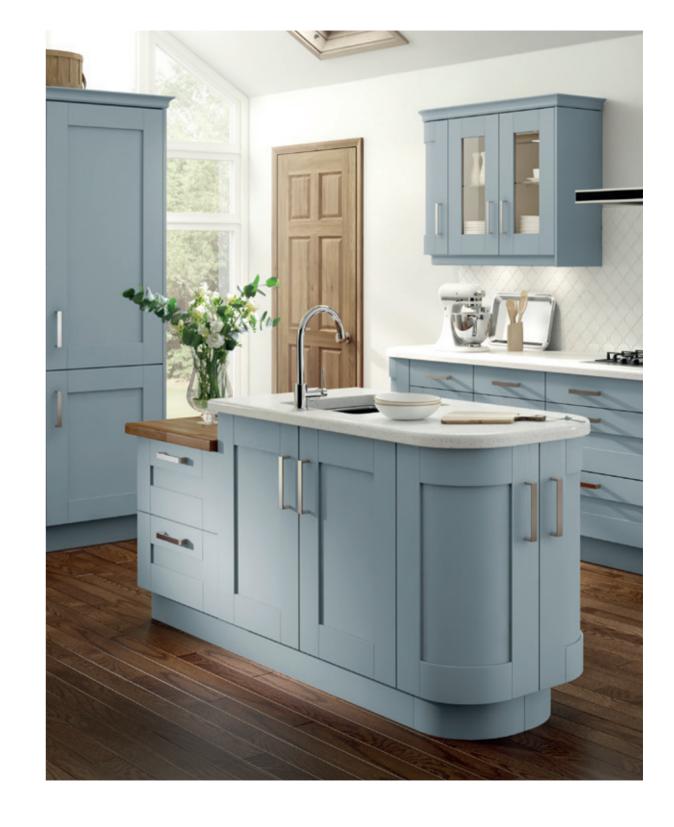

### Stonebridge

Inspired by the purity of a shaker style door and perfect for those desiring a more authentic approach, Stonebridge allows the elegance of natural wood to take centre stage with beautifully unique grain patterns, a chunky frame and deep lines.

Featured in Light Blue & Light Grey

Classic style wood door boasting all 30 matt finishes, as well as Natural Lacquer or Sanded Oak, available in: