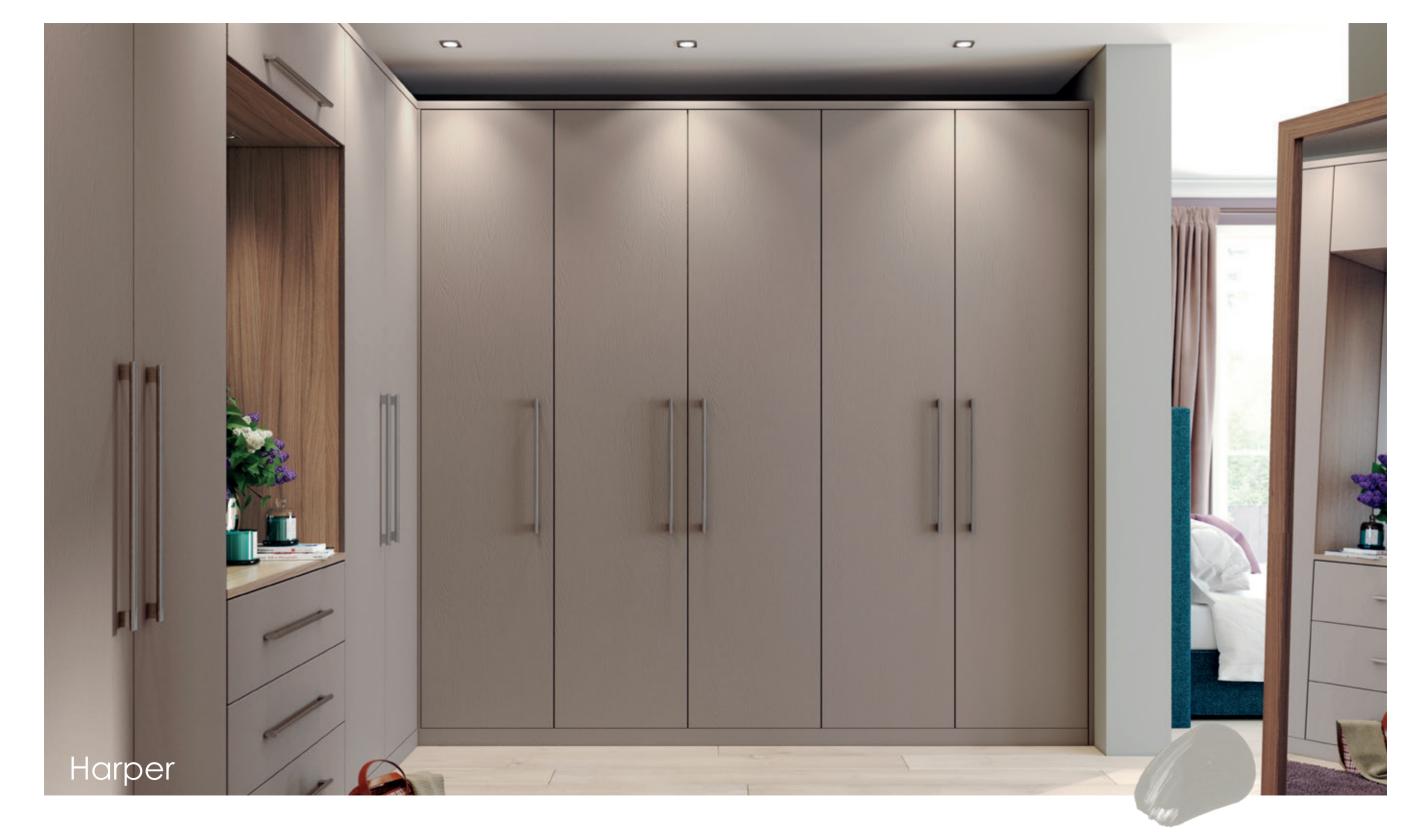

## Harper

A foolproof addition to any bedroom, Harper features a subtle, simplistic design with its delicate embossed woodgrain effect, making it less than ordinary.

Featured in Foraged Fruit

Flat panel style door with embossed woodgrain effect, available in: