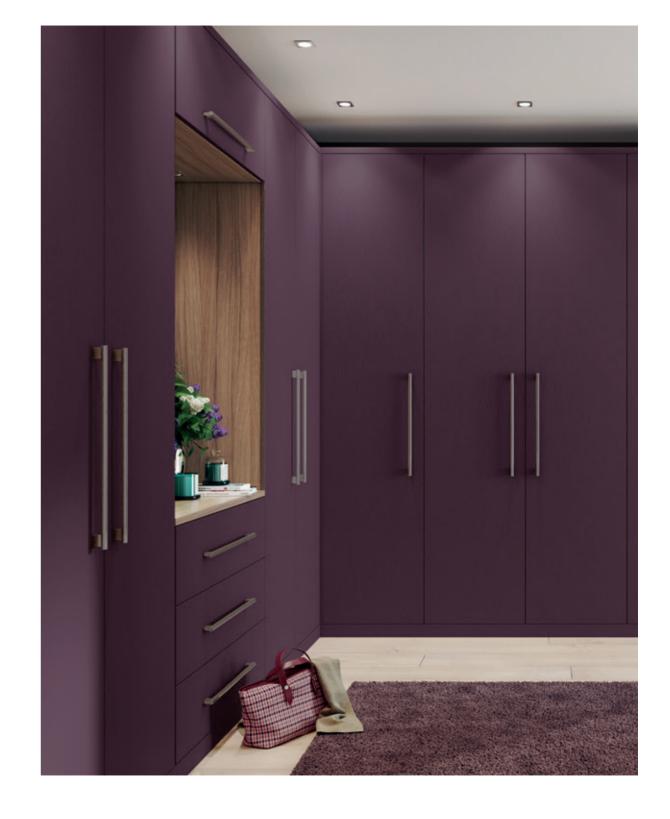

#### 29 Painted Finishes

Hoxton Painted Doors display a wide range of on trend finishes from delicate neutrals to statemented greens and blues, each available in either ex stock or paint to order, allowing you further flexibility in creating your dream kitchen or bedroom.