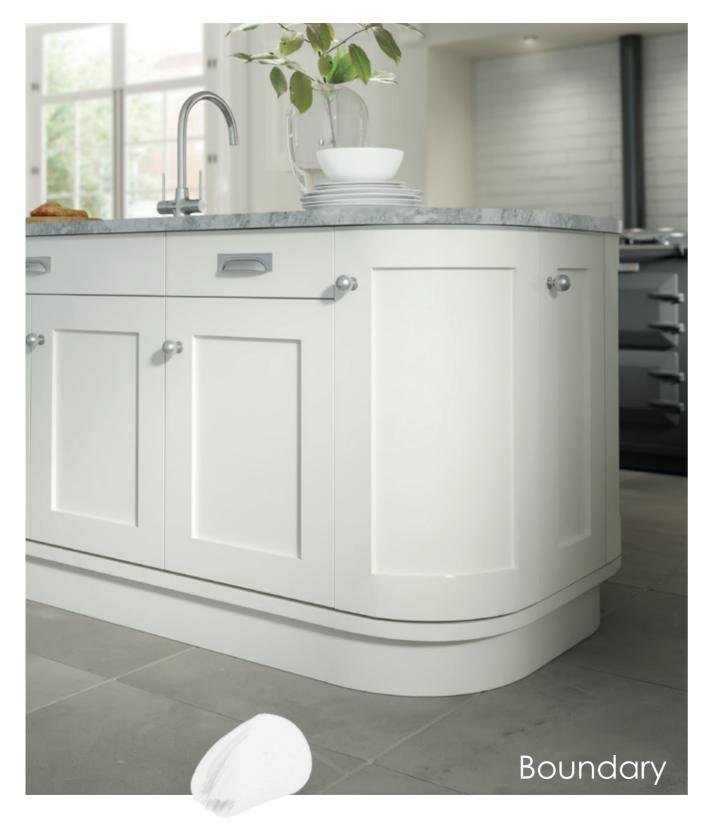

### Boundary

A fresh twist on the classic shaker style, Boundary features clean lines and a smooth matt finish for a contemporary feel, whilst the outer frame nods to the established shaker, forming a door style that sits somewhere in between the two.

Featured in Sage