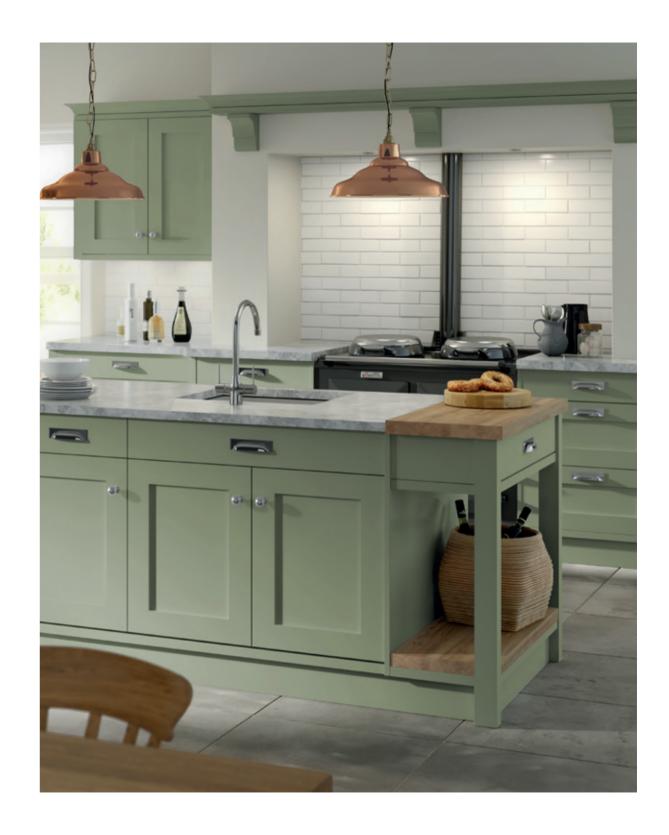

### Boundary

A fresh twist on the classic shaker style, Boundary features clean lines and a smooth matt finish for a contemporary feel, whilst the outer frame nods to the established shaker, forming a door style that sits somewhere in between the two.

Featured in Sage