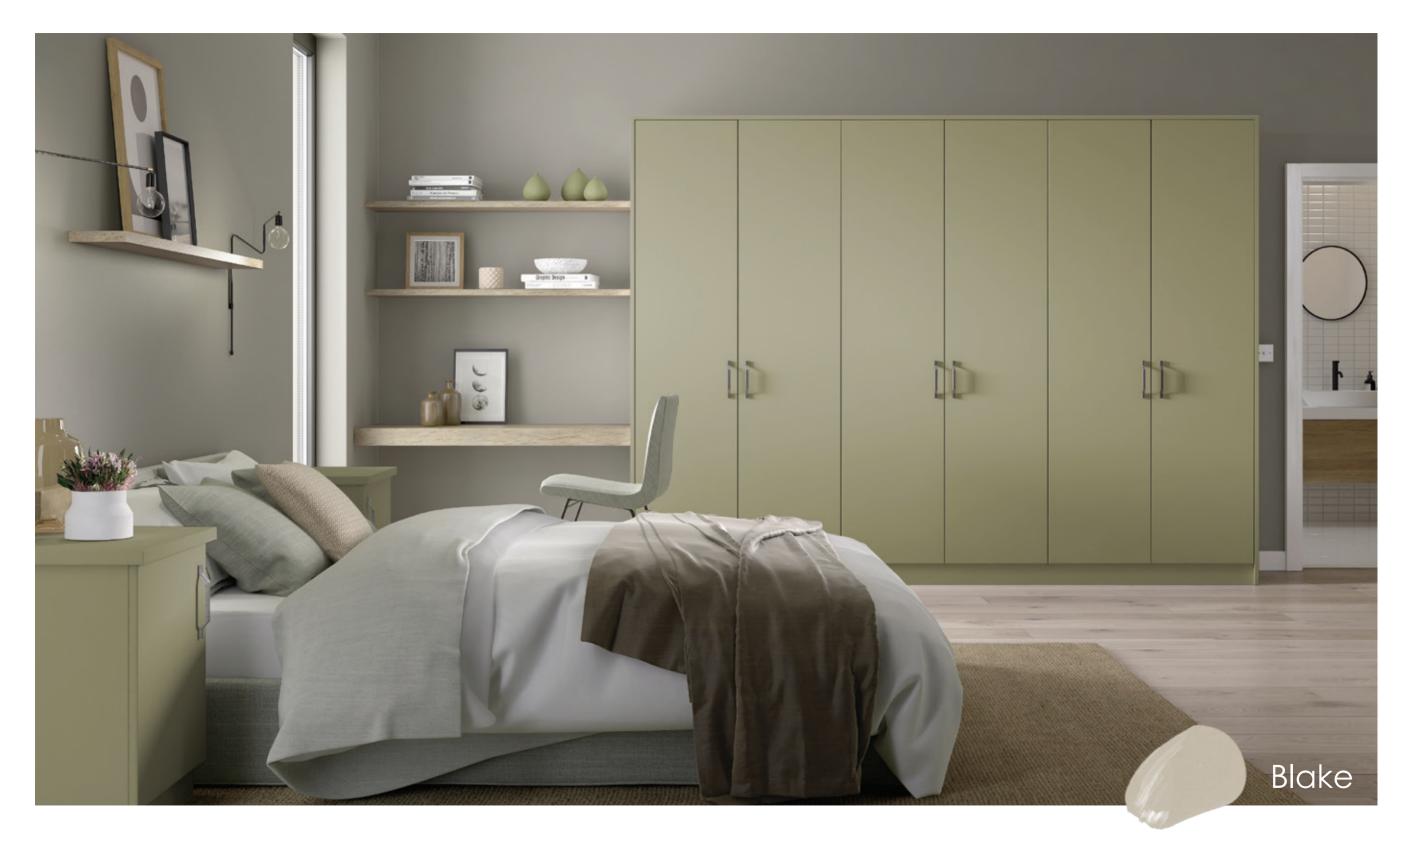

### Boundary

A fresh twist on the classic shaker style, Boundary features clean lines and a smooth matt finish for a contemporary feel, whilst the outer frame nods to the established shaker, forming a door style that sits somewhere in between the two.

Featured in Sage