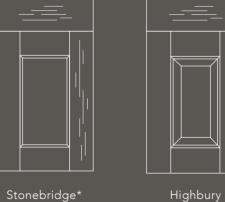

### Stonebridge

Inspired by the purity of a shaker style door and perfect for those desiring a more authentic approach, Stonebridge allows the elegance of natural wood to take centre stage with beautifully unique grain patterns, a chunky frame and deep lines.

## Highbury

A solid ash classic that lends itself to farmhouse chic, Highbury features a high raised centre panel, thick frames and sharp, finely detailed lines that mimic the traditional essence of the shaker, detailed by a deep-grained painted finish for a truly timeless look.