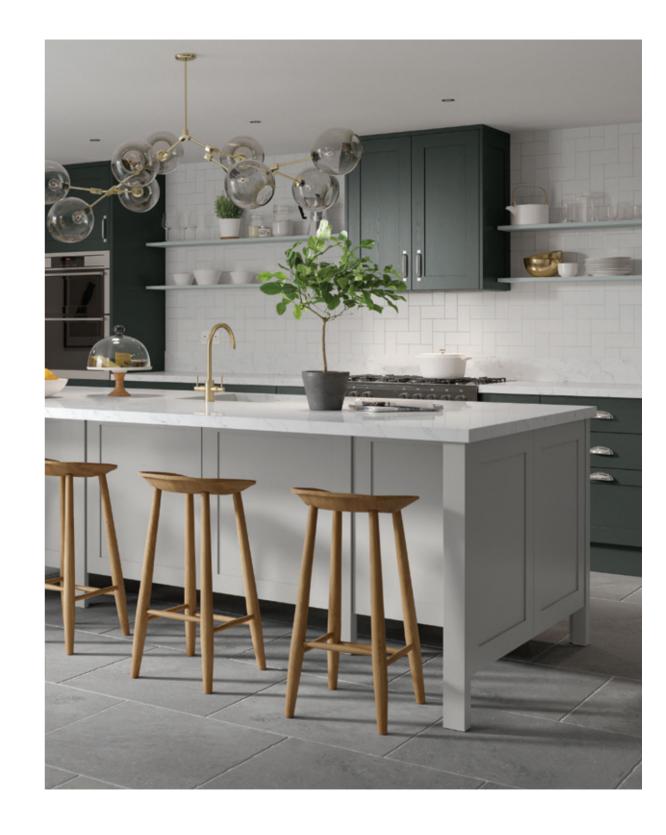

### Mulberry

Ideal for those favouring a more modern look but also desiring the authenticity of a solid ash door, Mulberry combines narrow frames and minimal detailing with a subtle painted grain finish for a practical yet refined twist to the shaker.

Featured in Light Grey & Conifer