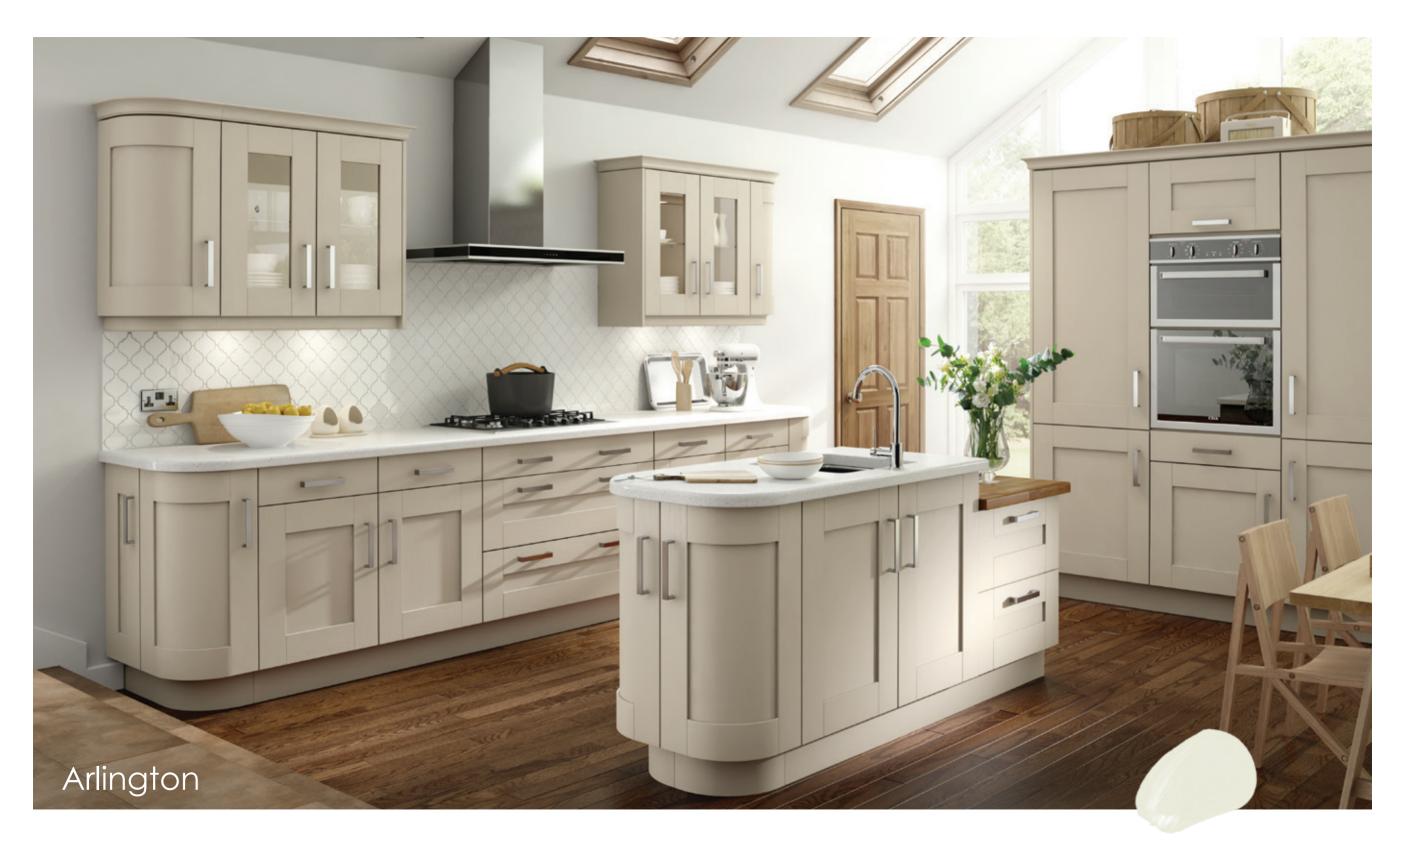

### Arlington

Inspired by the traditional shaker, Arlington offers simplicity and elegance. Made from solid ash, paired with a broad contemporary frame and the added touch of a delicate grain for extra character.

Featured in Denim

 Simple shaker style door made from solid ash, available in:

 MTM
 Immediate

 PTO COLOURS
 CURVED DOORS