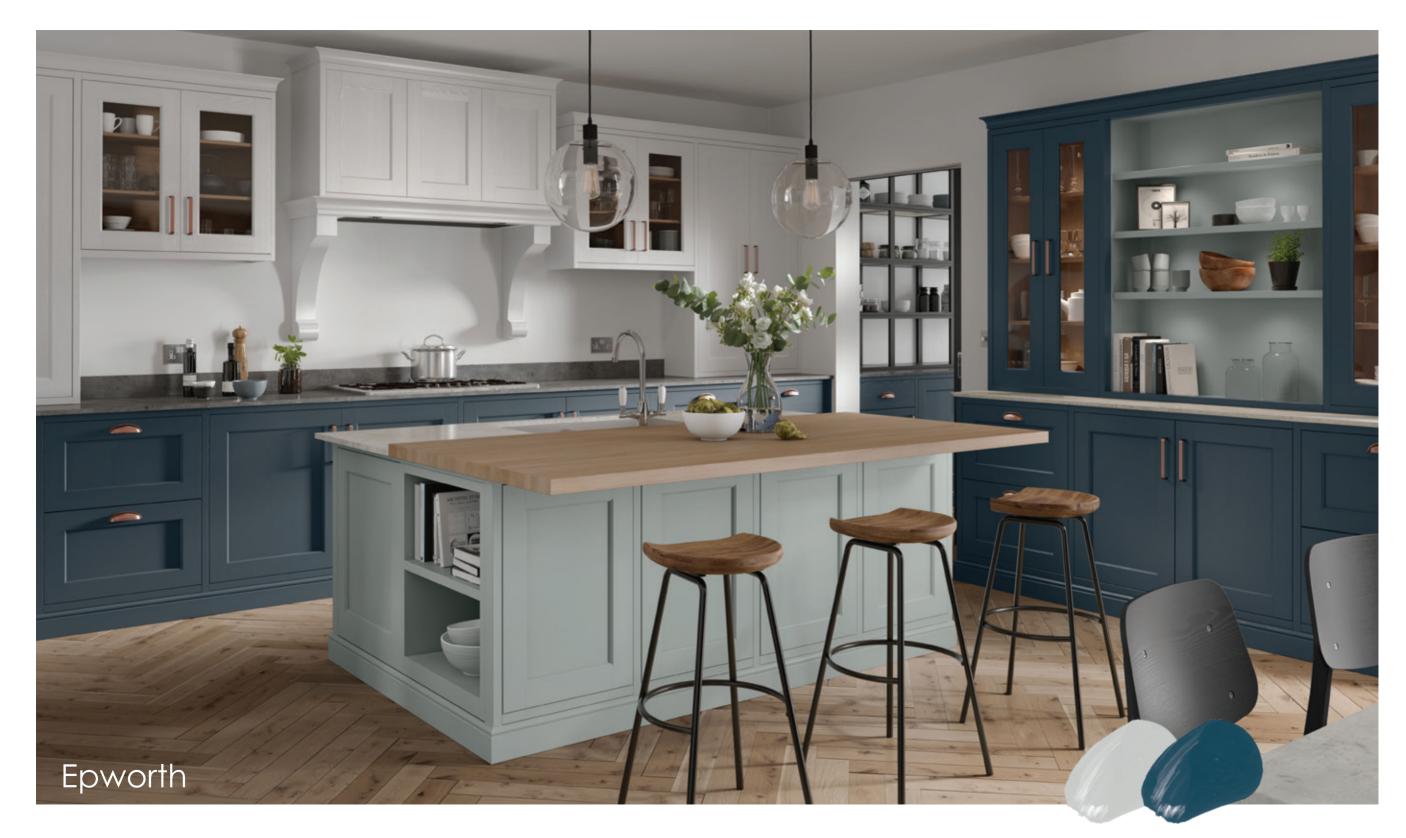

### Epworth

The perfect blend of modern and traditional, Epworth is a timelessly classic ash door that features narrow frames, delicate beading and subtle graining that creates a truly elegant style.

Featured in Light Grey