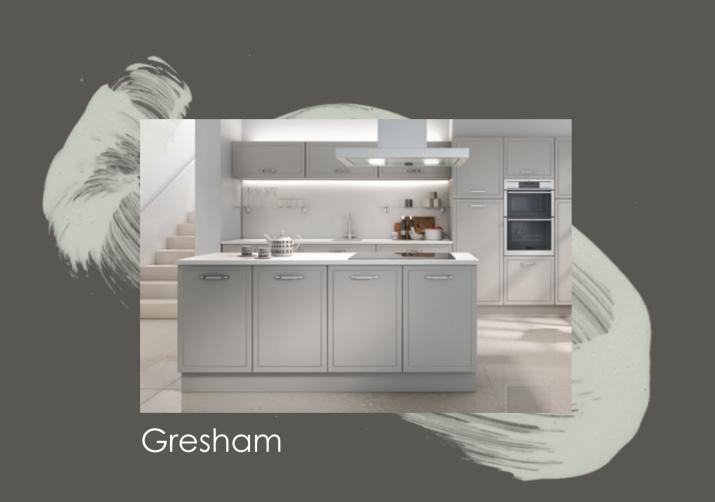

#### Gresham

Something a little more traditional, Gresham is a culmination of classic and contemporary, with its mock in-frame slab style that pay homage to both traditional and modern styles.

Featured in Taupe Grey