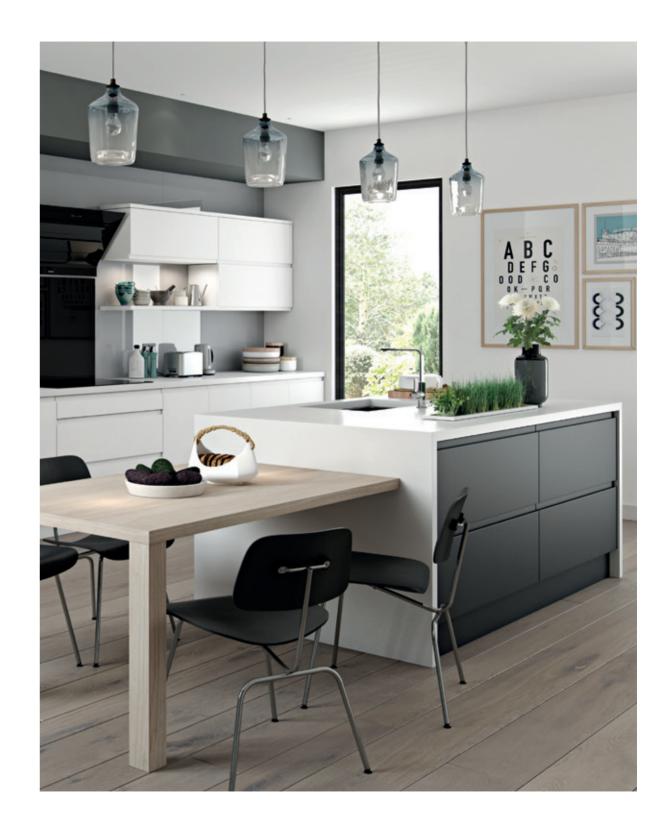

#### Vallance

Stylish yet practical, Vallance lends itself to a more sleek, contemporary style that fits seamlessly into modern spaces. Its streamlined integrated J-Pull handle is teamed with striking geometric lines, set off to perfection by a smooth matt texture.

Featured in Graphite & White