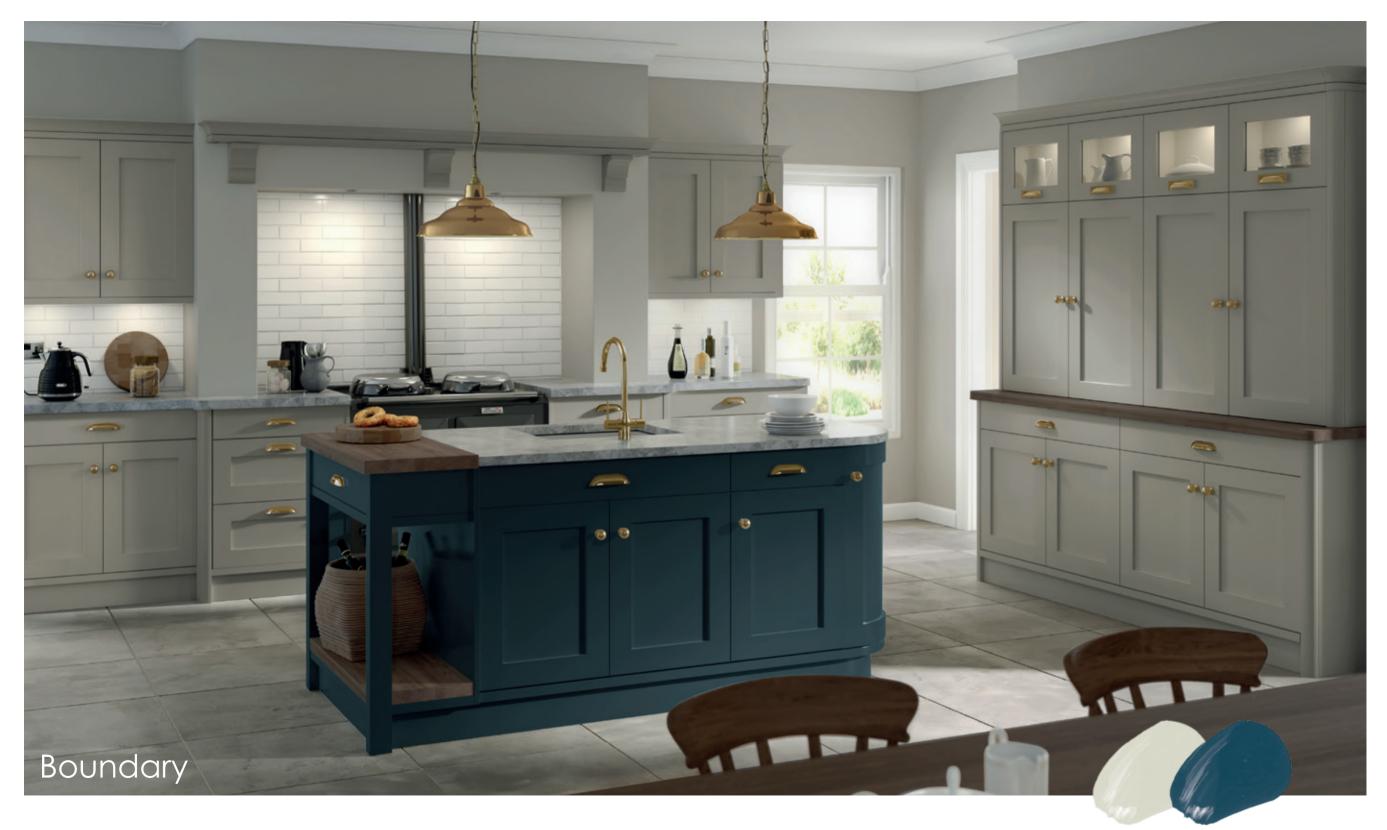

### Boundary

A fresh twist on the classic shaker style, Boundary features clean lines and a smooth matt finish for a contemporary feel, whilst the outer frame nods to the established shaker, forming a door style that sits somewhere in between the two.

Featured in Sage