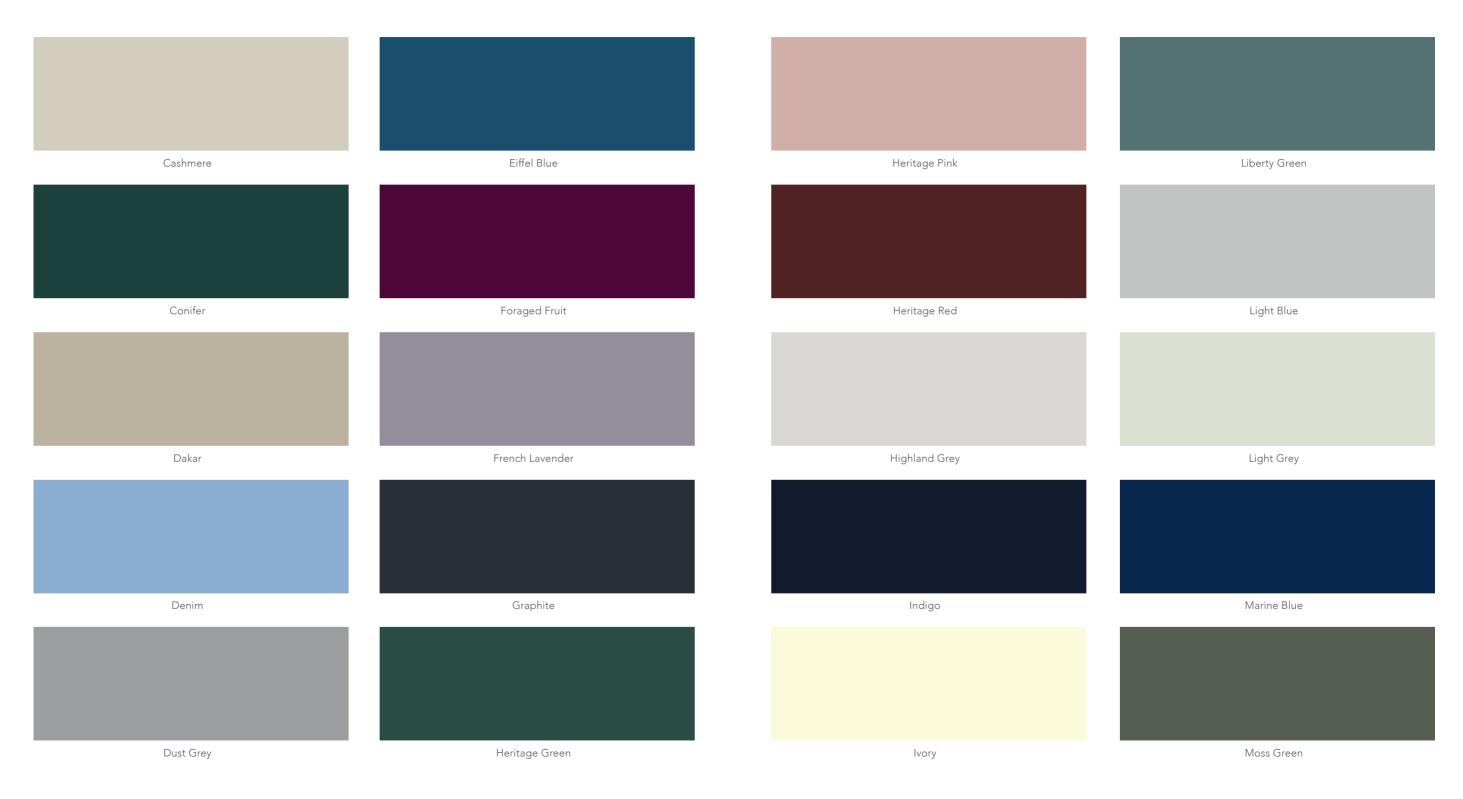

#### 29 Painted Finishes

Hoxton Painted Doors display a wide range of on trend finishes from delicate neutrals to statemented greens and blues, each available in either ex stock or paint to order, allowing you further flexibility in creating your dream kitchen or bedroom.

#### Matt Finishes