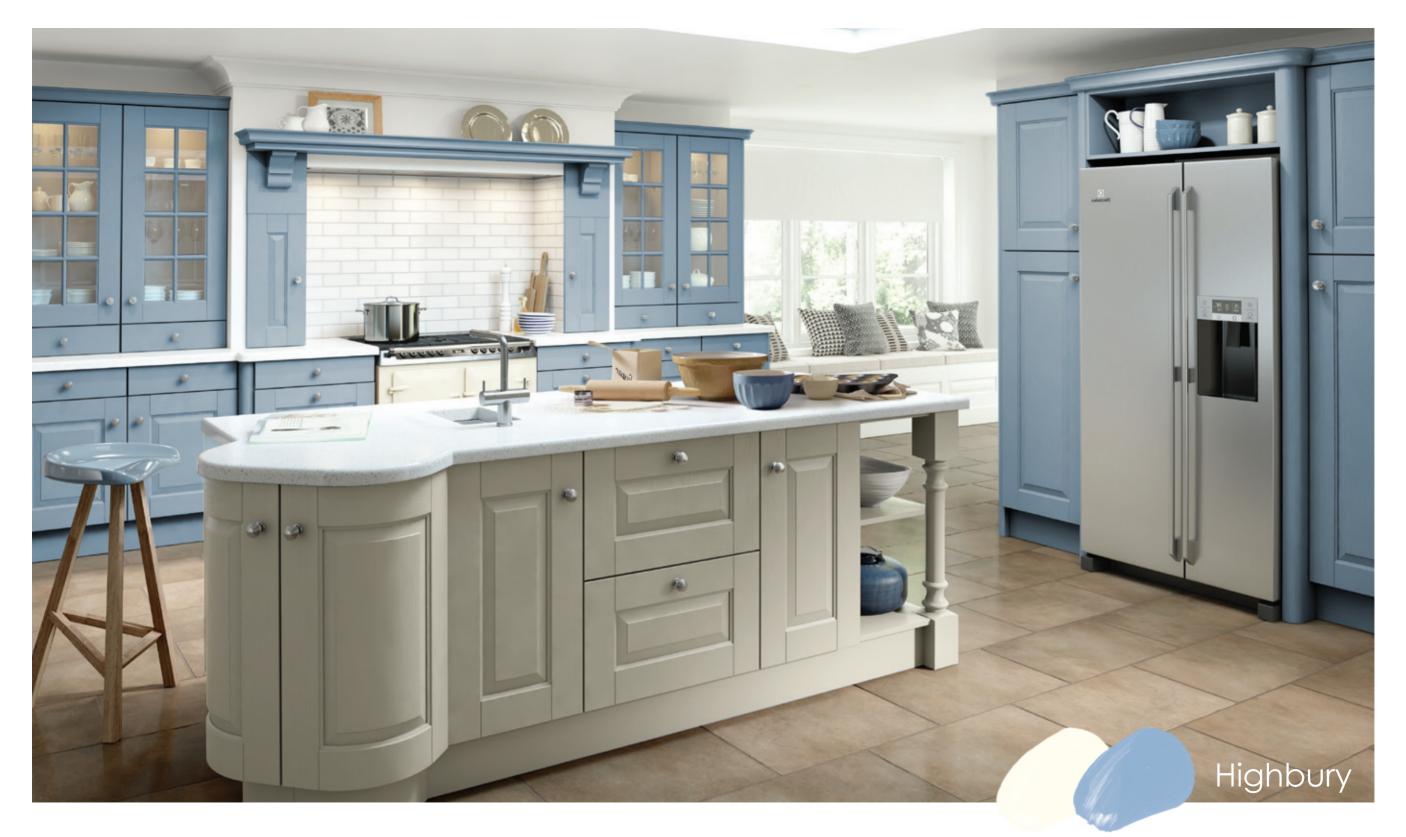

## Highbury

A solid ash classic that lends itself to farmhouse chic, Highbury features a high raised centre panel, thick frames and sharp, finely detailed lines that mimic the traditional essence of the shaker, detailed by a deep-grained painted finish for a truly timeless look.

Featured in Foraged Fruit & French Lavender

3 door styles available in 29 matt finishes