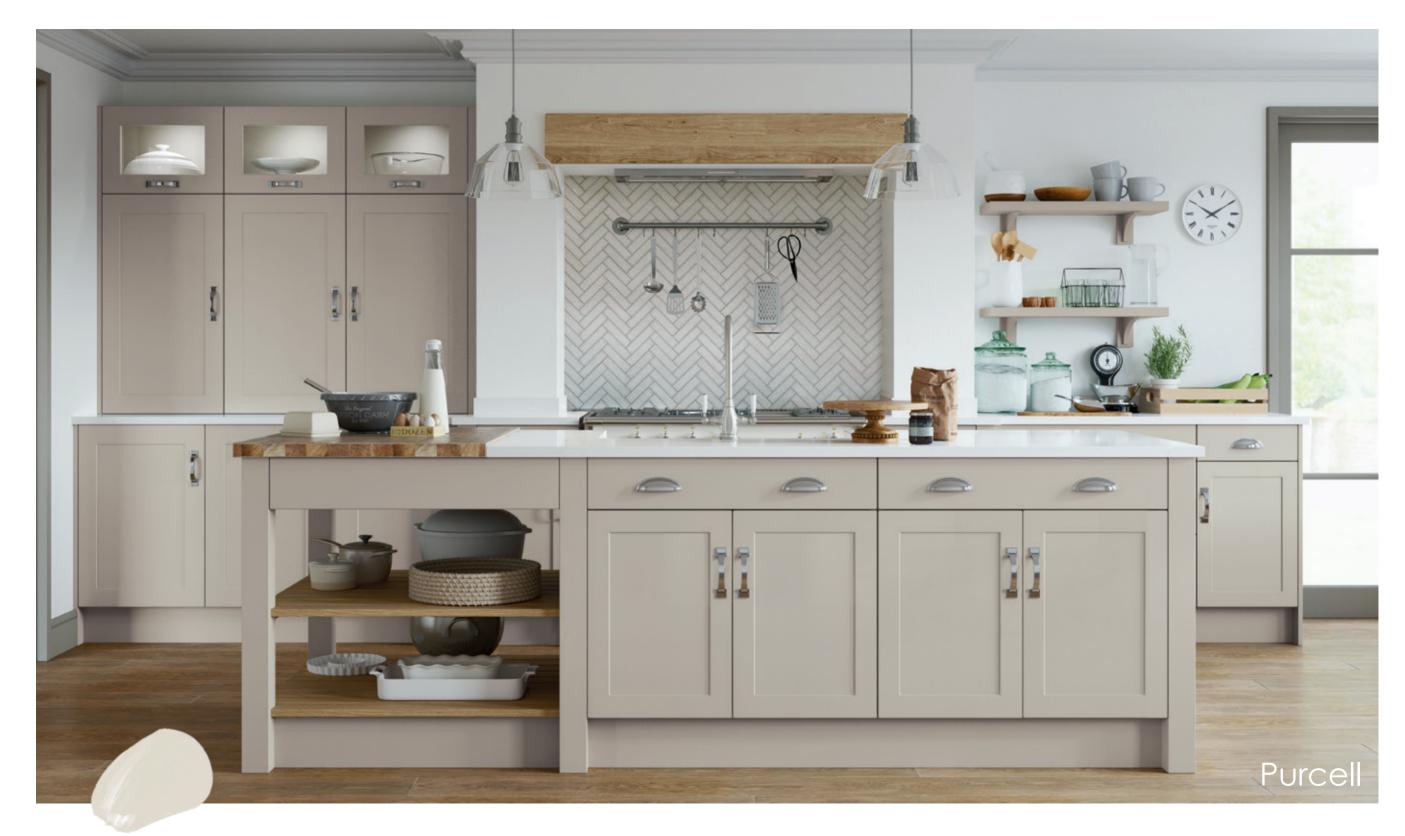

#### Purcell

A modern edge to the traditional shaker style door, Purcell features a delicate narrow frame and a smooth matt painted finish, creating a stunningly simple style that works in a contemporary or classic setting.

Featured in Taupe Grey