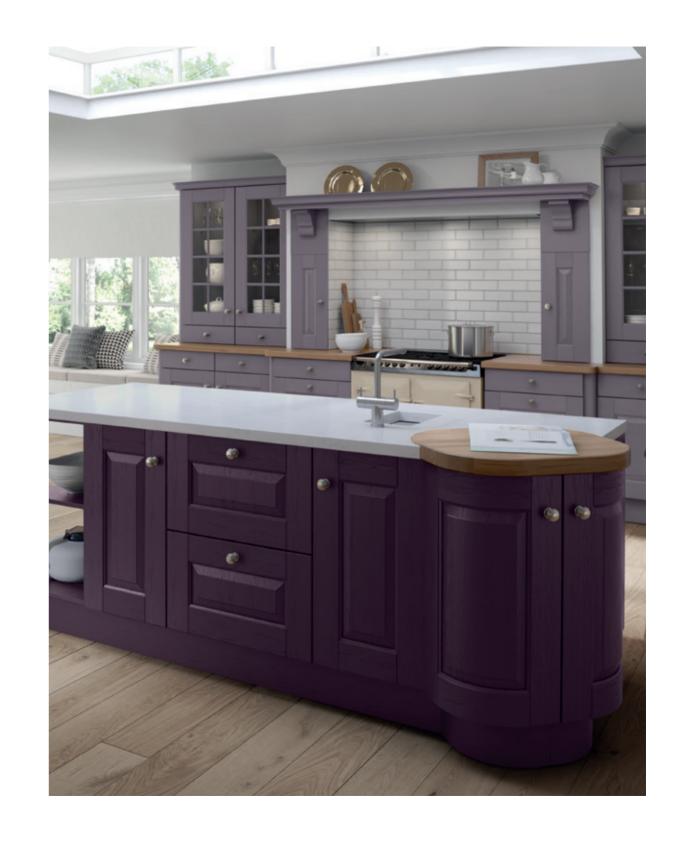

## Highbury

A solid ash classic that lends itself to farmhouse chic, Highbury features a high raised centre panel, thick frames and sharp, finely detailed lines that mimic the traditional essence of the shaker, detailed by a deep-grained painted finish for a truly timeless look.

Featured in Foraged Fruit & French Lavender

3 door styles available in 29 matt finishes