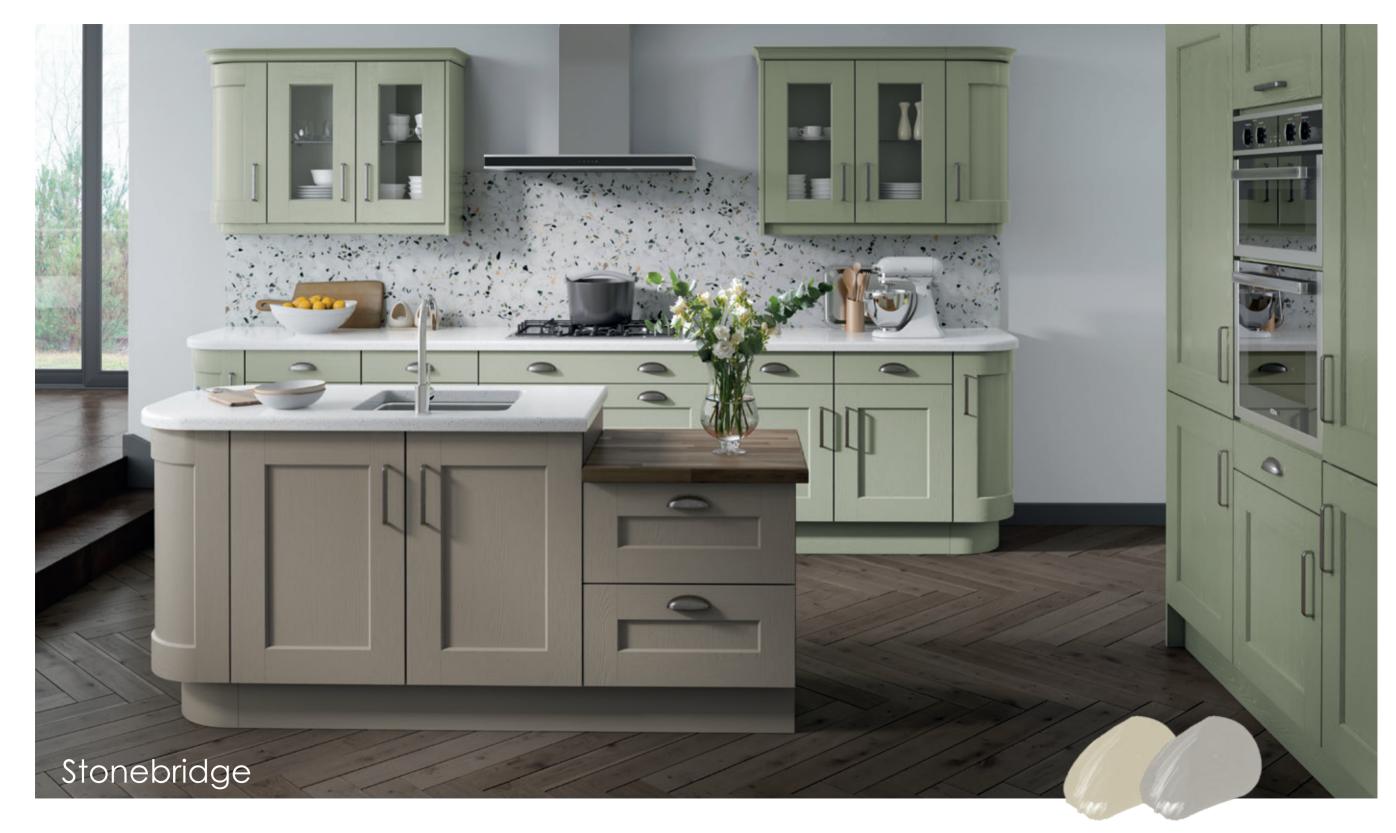

### Stonebridge

Inspired by the purity of a shaker style door and perfect for those desiring a more authentic approach, Stonebridge allows the elegance of natural wood to take centre stage with beautifully unique grain patterns, a chunky frame and deep lines.

Featured in Light Blue & Light Grey

Classic style wood door boasting all 30 matt finishes, as well as Natural Lacquer or Sanded Oak, available in: