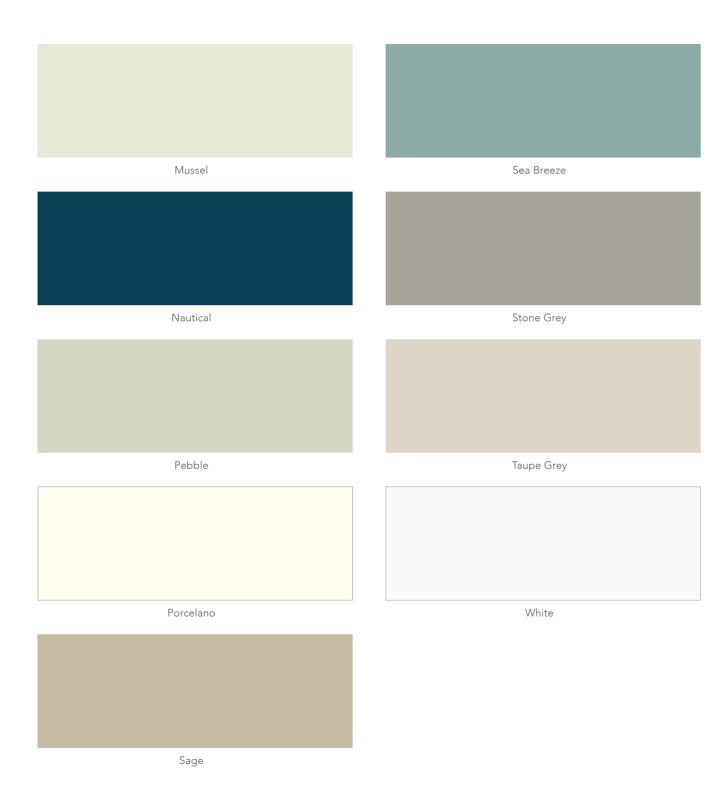

#### 29 Painted Finishes

Hoxton Painted Doors display a wide range of on trend finishes from delicate neutrals to statemented greens and blues, each available in either ex stock or paint to order, allowing you further flexibility in creating your dream kitchen or bedroom.

#### Matt Finishes