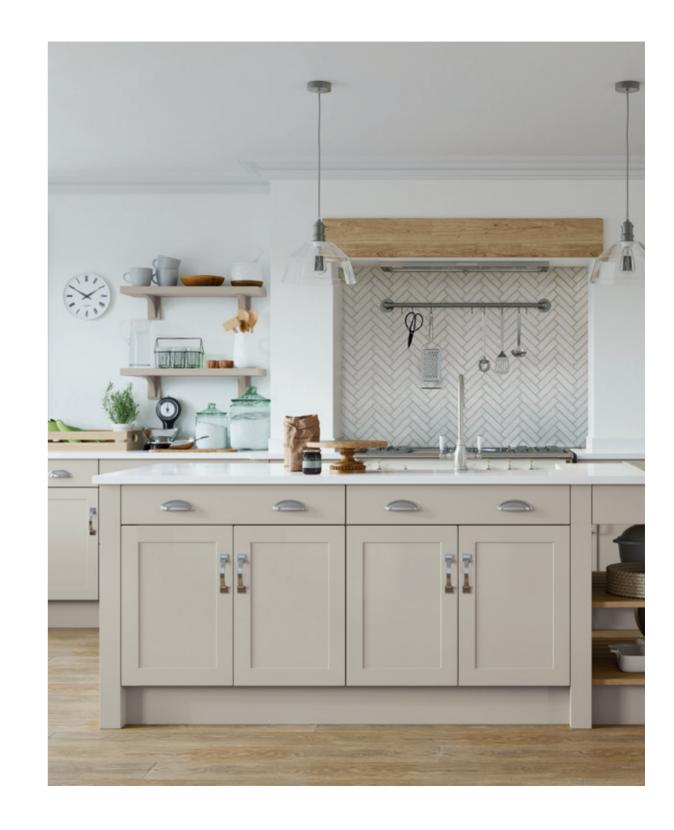

#### Gresham

Something a little more traditional, Gresham is a culmination of classic and contemporary, with its mock in-frame slab style that pay homage to both traditional and modern styles.

Featured in Taupe Grey