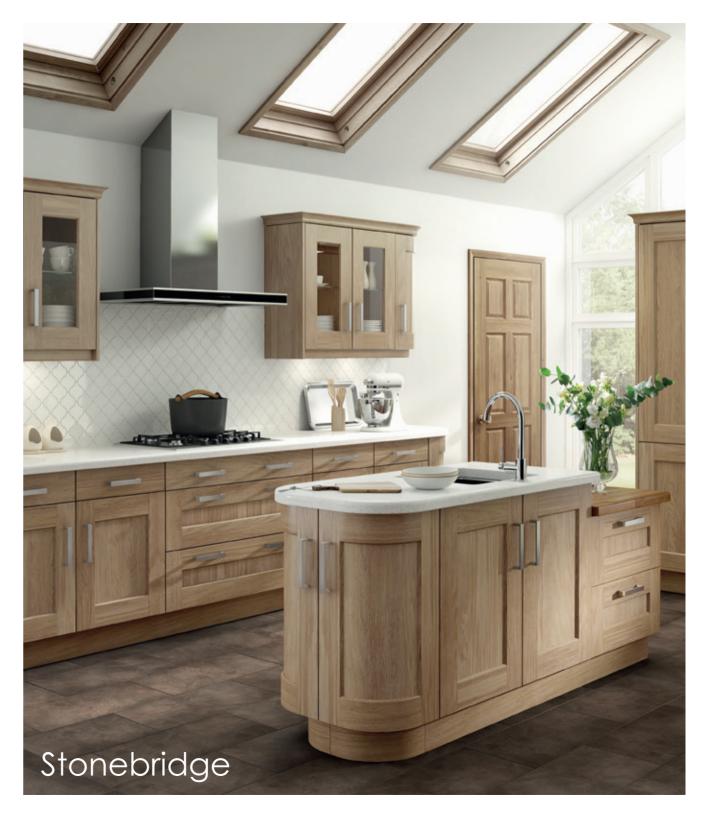

### Stonebridge

Inspired by the purity of a shaker style door and perfect for those desiring a more authentic approach, Stonebridge allows the elegance of natural wood to take centre stage with beautifully unique grain patterns, a chunky frame and deep lines.

Featured in Light Blue & Light Grey

Classic style wood door boasting all 30 matt finishes, as well as Natural Lacquer or Sanded Oak, available in: