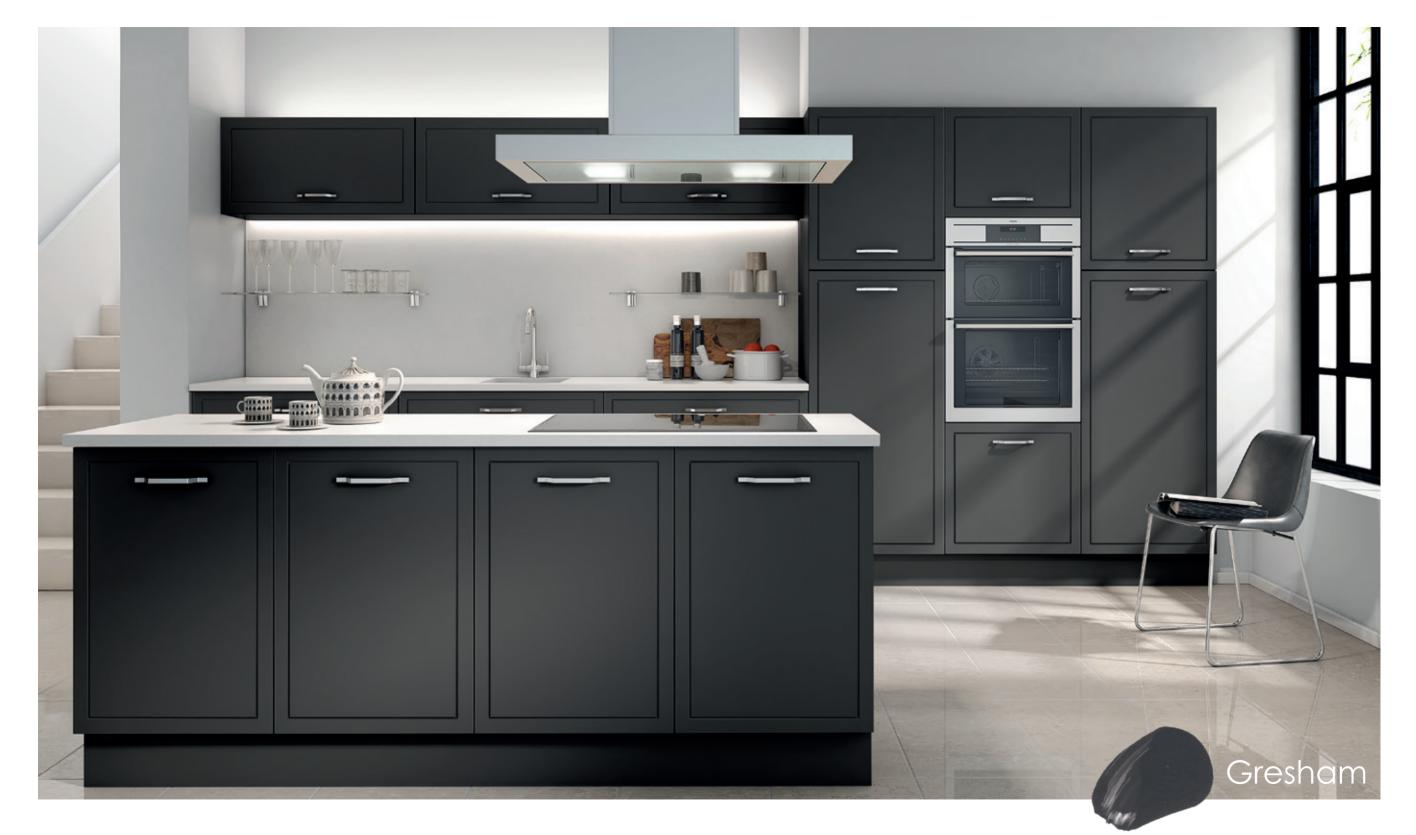

#### Gresham

Where classic meets contemporary. Gresham mixes the timelessness of a mock in-frame style with the seamless bold design of a slab door, forming a beautifully curated look softly enhanced by a smooth matt finish.

Featured in Light Grey

Mock in-frame slab door with a smooth finish, available in: