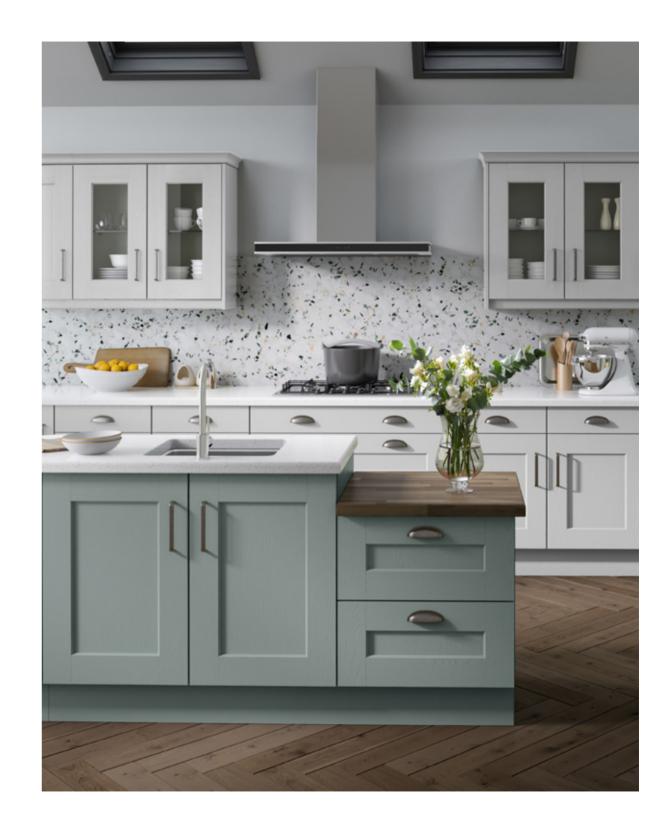

### Stonebridge

Inspired by the purity of a shaker style door and perfect for those desiring a more authentic approach, Stonebridge allows the elegance of natural wood to take centre stage with beautifully unique grain patterns, a chunky frame and deep lines.

Featured in Light Blue & Light Grey

Classic style wood door boasting all 30 matt finishes, as well as Natural Lacquer or Sanded Oak, available in: