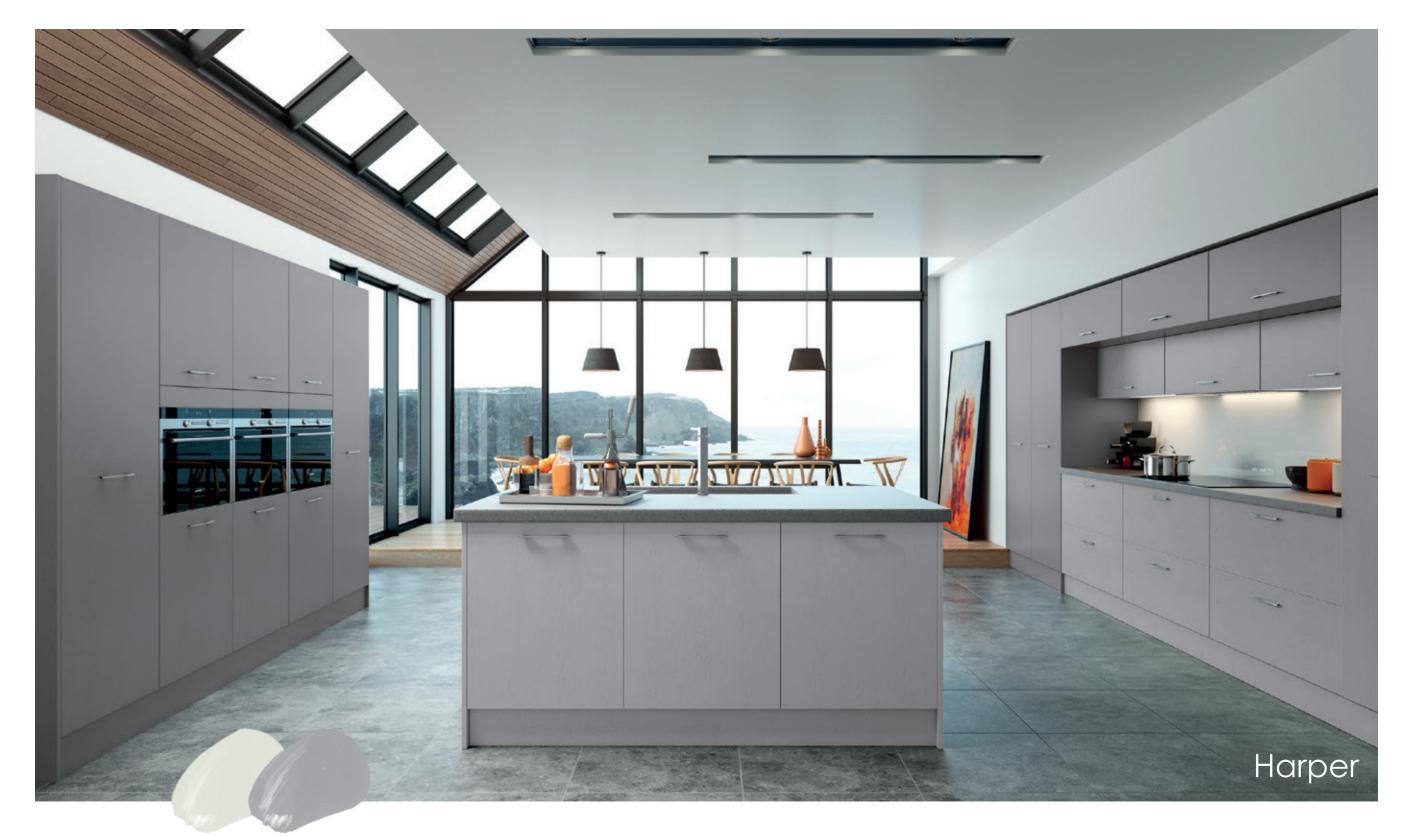

### Harper

An ode to minimalism, Harper combines a polished slab door with the alluring feature of a smooth matt finish and embossed woodgrain texture, producing a stunningly simple style that fits seamlessly into contemporary surroundings.

Featured in Light Grey & Dust Grey