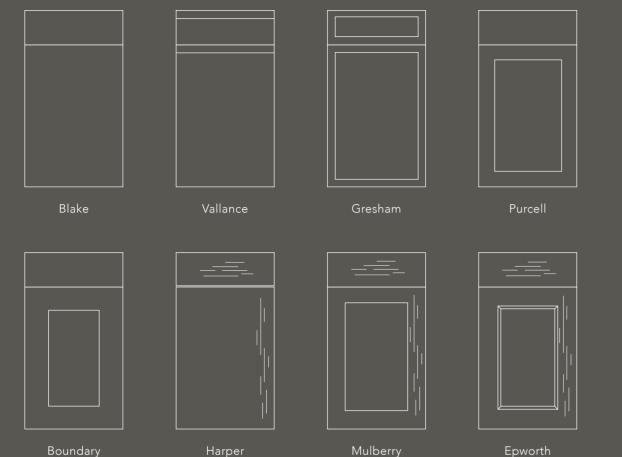

#### KITCHEN DOORS

| Blake         | 6–9   |  |
|---------------|-------|--|
| Vallance      | 10–13 |  |
| Gresham       | 14–17 |  |
| Purcell       | 18–21 |  |
| Boundary      | 22–25 |  |
| Harper        | 26–29 |  |
| Mulberry      | 30–33 |  |
| Epworth       | 34–37 |  |
| Arlington     | 38–41 |  |
| Stonebridge   | 42–45 |  |
| Highbury      | 46–49 |  |
| BEDROOM DOORS |       |  |
| Blake         | 52–55 |  |
| Gresham       | 56–59 |  |
| Harper        | 60–63 |  |
| FINISHES      | 64–69 |  |

#### Blake

Contemporary simplicity in the form of a clean slab door makes Blake a style that lends itself to modern minimalism, echoed through the smooth matt painted texture that combines both luxury and practicality.

#### Vallance

Stylish yet practical, Vallance lends itself to a more sleek, contemporary style that fits seamlessly into modern spaces. Its streamlined integrated J-Pull handle is teamed with striking geometric lines, set off to perfection by a smooth matt texture.

#### Gresham

Where classic meets contemporary. Gresham mixes the timelessness of a mock in-frame style with the seamless bold design of a slab door, forming a beautifully curated look softly enhanced by a smooth matt finish.

#### Purcell

A modern edge to the traditional shaker style door, Purcell features a delicate narrow frame and a smooth matt painted finish, creating a stunningly simple style that works in a contemporary or classic setting.

### Boundary

A fresh twist on the classic shaker style, Boundary features clean lines and a smooth matt finish for a contemporary feel, whilst the outer frame nods to the established shaker, forming a door style that sits somewhere in between the two.

### Harper

An ode to minimalism, Harper combines a polished slab door with the alluring feature of a smooth matt finish and embossed woodgrain texture, producing a stunningly simple style that fits seamlessly into contemporary surroundings.

### Mulberry

Ideal for those favouring a more modern look but also desiring the authenticity of a solid ash door, Mulberry combines narrow frames and minimal detailing with a subtle painted grain finish for a practical yet refined twist to the shaker.

### Epworth

The perfect blend of modern and traditional, Epworth is a timelessly classic ash door that features narrow frames, delicate beading and subtle graining that creates a truly elegant style.

Featured in Light Grey